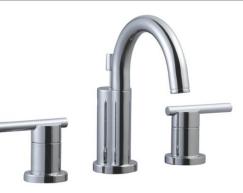

## **Geneva Wide Spread Lavatory Faucet**

#### **Specifications**

Flow Rate (GPM) Material Content Pop-Up Drain Spout Reach Cartridge Lever Handle Operation Installation Type 1.72 GPM @ 60 psi
AB1953 platform hybrid body with zinc handle
50/50 pop-up
5-3/8"
Ceramic Disc
(1/4) quarter turn stop
3-hole, 8" center mount