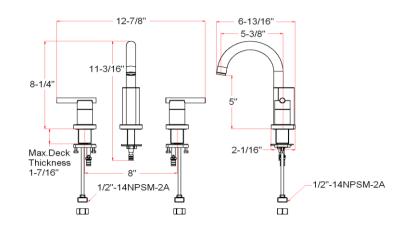

#### Dimensions

#### **Specifications**

Flow Rate (GPM) Material Content Pop-Up Drain Spout Reach Cartridge Lever Handle Operation Installation Type 1.72 GPM @ 60 psi
AB1953 platform hybrid body with zinc handle
50/50 pop-up
5-3/8"
Ceramic Disc
(1/4) quarter turn stop
3-hole, 8" center mount