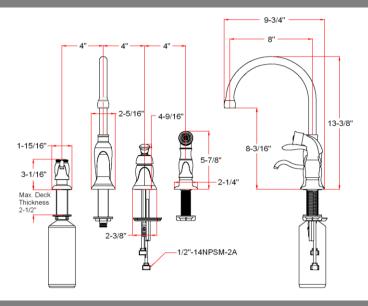

# **Madison Kitchen Faucet**



### **Specifications**

Flow Rate (GPM) 1.5 GPM @ 60 psi

Material Content AB1953 platform hybrid body with zinc handle

Pop-Up Drain N/A Spout Reach 8"

CartridgeCeramic disk CartridgeLever Handle Operation(1/4) quarter turn stopInstallation Type4-hole center mount

**Sprayer** External ABS pull-out sprayer (46" soft hose)

Soap Dispensor Included



#### **Dimensions**



#### **Warranty & Compliances**

Warranty

IAPMO/UPC

UPC & cUPC Compliant

ASME

ASME A112.18.1-05

ANSI Compliant
ADA Compliant
NSF Compliant

**Lead Free** Fed. Public Law 111-380 (1/2014)









## **Order Codes & Finishes/Colors**

Satin Nickel (US15) 525808

Oil Rubbed Bronze (US10B) 525790



Type:

Job:

Order Code: Approvals:

Design House reserves the right to make changes in materials, specifications & models at any time. Design House also reserves the right to discontinue product without notice or obligation.