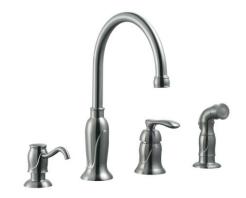

# **Madison Kitchen Faucet**

### **Specifications**

Flow Rate (GPM) 1.5 GPM @ 60 psi

Material Content AB1953 platform hybrid body with zinc handle

Pop-Up Drain N/A Spout Reach 8"

CartridgeCeramic disk CartridgeLever Handle Operation(1/4) quarter turn stopInstallation Type4-hole center mount

**Sprayer** External ABS pull-out sprayer (46" soft hose)

Soap Dispensor Included