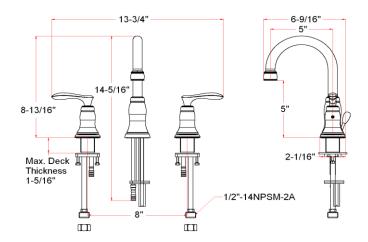

### **Specifications**

Flow Rate (GPM) 1.79 GPM @ 60 psi

Material Content AB1953 platform hybrid body with zinc handle

Pop-Up Drain 50/50 pop-up

Spout Reach 5"

Cartridge Ceramic Disc

Lever Handle Operation (1/4) quarter turn stop
Installation Type 3-hole, 8" center mount

#### **Dimensions**