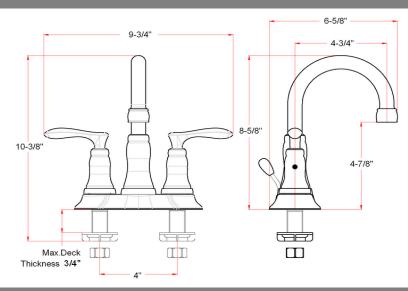

# **Madison Lavatory Faucet**



#### **Specifications**

Flow Rate (GPM) **Material Content** Pop-Up Drain Spout Reach Cartridge Lever Handle Operation Installation Type

1.98 GPM @ 60 psi AB1953 platform hybrid body with zinc handle 50/50 pop-up 4-3/4" Ceramic Disc (1/4) quarter turn stop 3-hole, 4" center mount



### **Dimensions**



## Warranty & Compliances

| Warranty  | Lifetime Limited Warranty  |
|-----------|----------------------------|
| IAPMO/UPC | UPC & cUPC Compliant       |
| ASME      | ASME A112.18.1-05          |
| ANSI      | Compliant                  |
| ADA       | Compliant                  |
| NSF       | Compliant                  |
| Lead Free | Fed. P.L. 111-380 (1/2014) |

#### **Order Codes & Finishes/Colors**

| Satin Nickel (US15)       |
|---------------------------|
| Oil Rubbed Bronze (US10B) |

525840 525832 TRU TRU

| LIFETIMLE |  |
|-----------|--|
|           |  |



| Туре:       |
|-------------|
| Job:        |
| Order Code: |
| Approvals:  |
|             |

Design House reserves the right to make changes in materials, specifications & models at any time. Design House also rese