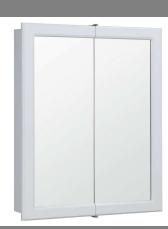

# **Concord Two Door Surface Mount Medicine Cabinet**

### **Specifications**

Durable gloss white finish

Plywood side panels

**Concealed hinges** 

Pre-assembled design

2 doors

2 shelves