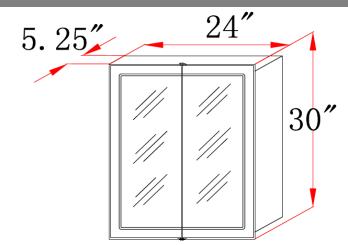

#### **Dimensions**

## **Order Codes & Finishes/Colors**

**24"w x 5.25"d x 30"h** 531426

Type:

Job:

Order Code:

Approvals:

Design House reserves the right to make changes in materials, specifications & models at any time. Design House also reserves the right to discontinue product without notice or obligation.