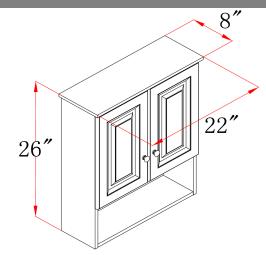

# Wyndham Two Door Bath Cabinet

## Specifications

Cam-lock connectors for fast & easy assembly Durable thermofoil, full overlay door design 2 doors, 1 shelf Frameless design for increased storage space and accessibility Silver finish hardware White Semi-Gloss Finish Vanity top sold separately



## Dimensions



# **Warranty & Compliances**

Warranty California 93120 Limited 1 year warranty Compliant



# **Order Codes & Finishes/Colors**

21"w x 7"d x 26"h

531715

#### Type:

Job:

Order Code:

Approvals:

Design House reserves the right to make changes in materials, specifications & models at any time. Design House also reserves the right to discontinue product without notice or obligation.