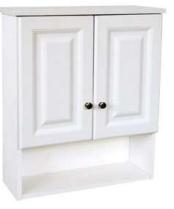

# Wyndham Two Door Bath Cabinet

## Specifications

Cam-lock connectors for fast & easy assembly Durable thermofoil, full overlay door design 2 doors, 1 shelf Frameless design for increased storage space and accessibility Silver finish hardware White Semi-Gloss Finish Vanity top sold separately