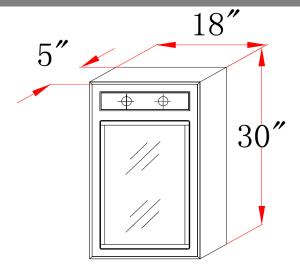

#### **Dimensions**

## **Order Codes & Finishes/Colors**

**18"w x 5"d x 30"h** 532366

Type:

Job:

Order Code:

Approvals:

Design House reserves the right to make changes in materials, specifications & models at any time. Design House also reserves the right to discontinue product without notice or obligation.