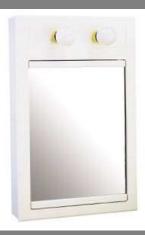

# **Concord One Door Surface Mount Lighted Cabinet**

### **Specifications**

2 stationary shelves

1/2" plywood sides

Concealed adjustable hinges

White gloss finish with satin nickel hardware

Use two 60W medium base lamps