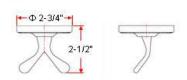

#### **Dimensions**

24" towel bar

robe hook

534305

toilet paper holder

towel ring