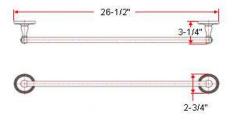

#### **Dimensions**

24" towel bar

robe hook

534305

toilet paper holder

towel ring