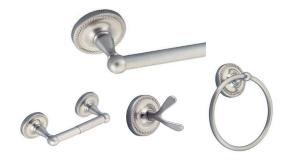

# **HAMILTON Bath Accessories Collection**

#### **Dimensions**

24" towel bar

robe hook

534305

toilet paper holder

towel ring