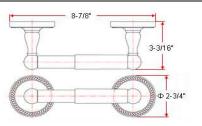

#### **Dimensions**

24" towel bar

robe hook

534305

toilet paper holder

towel ring