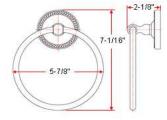

#### **Dimensions**

24" towel bar

robe hook

534305

toilet paper holder

towel ring