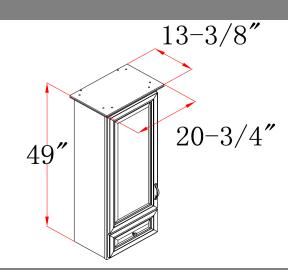

#### **Dimensions**

## **Order Codes & Finishes/Colors**

**Fully Assembled** 

Ready to Assemble

20-3/4"w x 13-3/8"d x 49"h

540864

539957

Job: Order Code: Approvals:

Type: