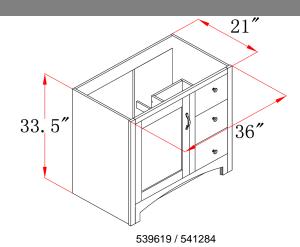

#### **Dimensions**

## **Order Codes & Finishes/Colors**

 Fully Assembled
 Ready to Assemble

 36"w x 18"d x 33.5"h
 541490
 541425

 36"w x 21"d x 33.5"h
 539619
 541284

Type:

Job: Order

Order Code: Approvals:

Design House reserves the right to make changes in materials, specifications & models at any time. Design House also reserves the right to discontinue product without notice or obligation.