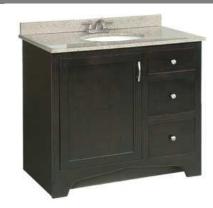

# **Ventura One Door Two Drawer Vanity**

### **Specifications**

Flush mounted door design

Solid wood door frames and drawer fronts

Full extension ball bearing drawer glides

Satin nickel hardware with TruMatch™ finish

Durable water-resistant Espresso finish

Reversible door can open to the left or right

Vanity tops sold separately