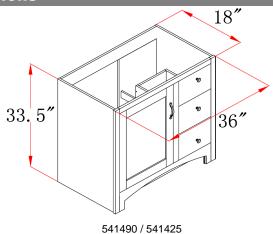

#### **Dimensions**

## **Order Codes & Finishes/Colors**

 Fully Assembled
 Ready to Assemble

 36"w x 18"d x 33.5"h
 541490
 541425

 36"w x 21"d x 33.5"h
 539619
 541284

Type:

Job: Order

Order Code: Approvals:

Design House reserves the right to make changes in materials, specifications & models at any time. Design House also reserves the right to discontinue product without notice or obligation.