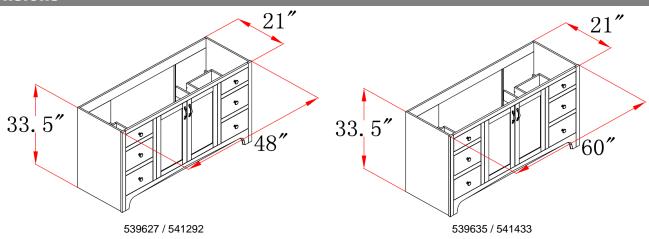

#### **Dimensions**

## **Order Codes & Finishes/Colors**

 Fully Assembled
 Ready to Assemble

 48"w x 21"d x 33.5"h
 539627
 541292

 60"w x 21"d x 33.5"h
 539635
 541433

Type:

Job:

Order Code: Approvals:

Design House reserves the right to make changes in materials, specifications & models at any time. Design House also reserves the right to discontinue product without notice or obligation.