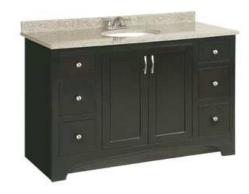

# **Ventura Two Door Four Drawer Vanity**

### **Specifications**

Flush mounted door design

Solid wood door frames and drawer fronts

Full extension ball bearing drawer glides

Satin nickel hardware with TruMatch™ finish

Durable water-resistant Espresso finish

Vanity tops sold separately