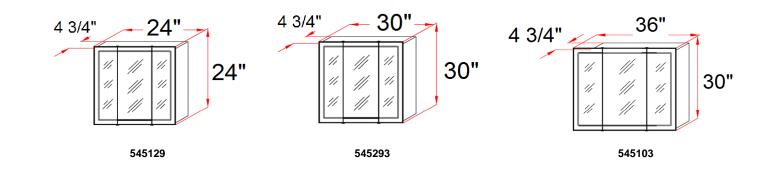

#### **Dimensions**

### **Order Codes & Finishes/Colors**

24"w x 4.75"d x 24"h 30"w x 4.75"d x 30"h 36"w x 4.75"d x 30"h 545129 545293 545103

Design House reserves the right to make changes in materials, specifications & models at any time. Design House also reserves the right to discontinue product without notice or obligation. Design House is a registered brand of DHI Corp.