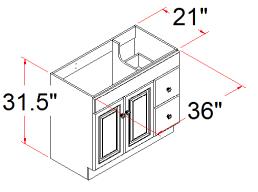

## Order Codes & Finishes/Colors

36"w x 18"d x 31.5"h 36"w x 21"d x 31.5"h 545178 545186

Design House reserves the right to make changes in materials, specifications & models at any time. Design House also reserves the right to discontinue product without notice or obligation.

545186