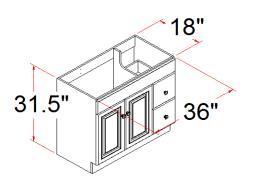

## **Dimensions**

545178

| Warranty &       | Compliances             |
|------------------|-------------------------|
| Warranty         | Limited 1 year warranty |
| California 93120 | CARB P2 Compliant       |

## Order Codes & Finishes/Colors

36"w x 18"d x 31.5"h 36"w x 21"d x 31.5"h 545178 545186

Design House reserves the right to make changes in materials, specifications & models at any time. Design House also reserves the right to discontinue product without notice or obligation.