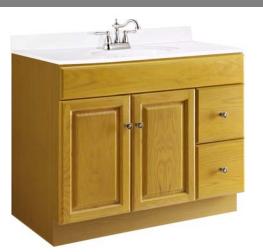

## Claremont 2 Door 2 Drawer Vanity

## **Specifications**

Hony OAK finish with antique brass hardware Cam lock connection, frameless design California 93120 CARB P2 compliant Ready to assembly construction Square raised door Solid North American red oak door frame and fake drawer High quality MDF with real oak veneer door centre and drawer front Particle board with oak PVC inside and outside side panels 2 Door 2 drawer 1 fake drawer design Adjustable and concealable hinge, easy glide drawer glides Antique Brass hardware with TruMatch finish

Vanity top and faucet sold separately