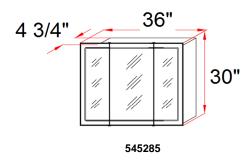

### **Order Codes & Finishes/Colors**

24"w x 4.75"d x 24"h 545277 30"w x 4.75"d x 30"h 545301 36"w x 4.75"d x 30"h 545285

Type: Job:

Order Code: Approvals:

Design House reserves the right to make changes in materials, specifications & models at any time. Design House also reserves the right to discontinue product without notice or obligation.