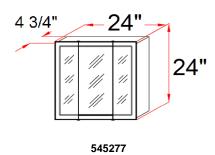

### **Order Codes & Finishes/Colors**

24"w x 4.75"d x 24"h 545277 30"w x 4.75"d x 30"h 545301 36"w x 4.75"d x 30"h 545285

Type: Job:

Order Code: Approvals:

Design House reserves the right to make changes in materials, specifications & models at any time. Design House also reserves the right to discontinue product without notice or obligation.