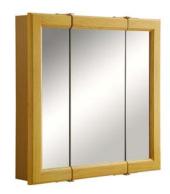

# **Claremont Tri-View Medicine Cabinet**

# **Specifications**

Solid Oak frame with Honey Oak finish MDF box with PVC sides and bottom

Polished brass T-hinge Pre-assembled design

3 doors

2 fixed shelves

California 93120 CARB P2 compliant