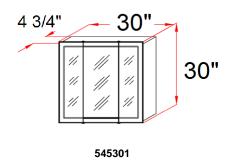

### **Order Codes & Finishes/Colors**

24"w x 4.75"d x 24"h 545277 30"w x 4.75"d x 30"h 545301 36"w x 4.75"d x 30"h 545285

Type: Job:

Order Code: Approvals:

Design House reserves the right to make changes in materials, specifications & models at any time. Design House also reserves the right to discontinue product without notice or obligation.