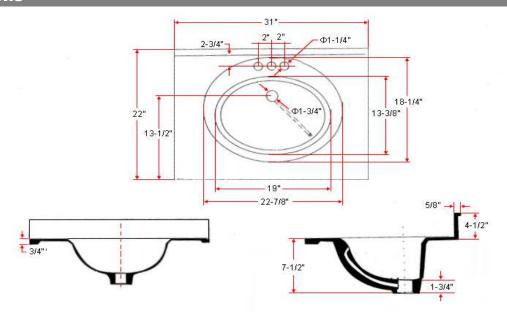

# 31" x 22" Oval Vanity Top



## **Specifications**

Material Content: Cultured Marble
Back splash: Integrated

Color: Sandstone / Solid White / White on White / White on Bone

Faucet Holes: 3 holes, 4" center mount



## **Dimensions**



## **Warranty & Compliances**

Warranty 1 Year Limited Warranty

UPC Complaint CSA Complaint

ANSI Z124.3 complaint



## **Order Codes & Finishes/Colors**

|                | View Box | Sleeve Pack | Type:       |
|----------------|----------|-------------|-------------|
| Sandstone      | 551747   |             | Job:        |
| Solid White    | 551374   | 552034      | Order Code: |
| White on white | 551168   | 550350      | Approvals:  |
| White on Bone  | 551200   | 550939      |             |

Design House reserves the right to make changes in materials, specifications & models at any time. Design House also reserves the right to discontinue product without notice or obligation.