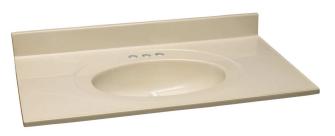

# 31" x 22" Oval Vanity Top

## **Specifications**

Material Content: Cultured Marble
Back splash: Integrated

Color: Sandstone / Solid White / White on White / White on Bone

Faucet Holes: 3 holes, 4" center mount