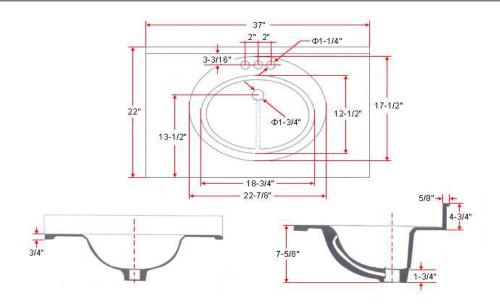

# 37" x 22" Oval Vanity Top



### **Specifications**

Material Content: Cultured Marble
Back splash: Integrated

Color: Sandstone / Solid White / White on White / White on Bone

Faucet Holes: 3 holes, 4" center mount



### **Dimensions**



### **Warranty & Compliances**

Warranty 1 Year Limited Warranty

UPC Complaint CSA Complaint

ANSI Z124.3 complaint



## Order Codes & Finishes/Colors

|                | View Box | Sleeve Pack |
|----------------|----------|-------------|
| Sandstone      | 551754   |             |
| Solid White    | 551382   | 552042      |
| White on white | 551176   | 552315      |
| White on Bone  | 551218   | 552307      |

Design House reserves the right to make changes in materials, specifications & models at any time. Design House also reserves the right to discontinue product without notice or obligation.