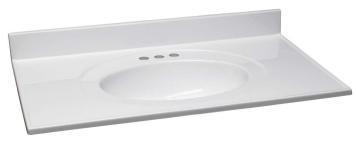

# 37" x 22" Oval Vanity Top

### **Specifications**

Material Content: Cultured Marble
Back splash: Integrated

Color: Sandstone / Solid White / White on White / White on Bone

Faucet Holes: 3 holes, 4" center mount