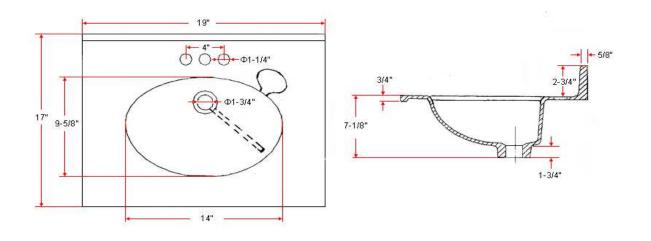

# 19" x 17" Oval Vanity Top



# Specifications

| Material Content: | Cultured Marble                              |
|-------------------|----------------------------------------------|
| Back splash:      | Integrated                                   |
| Color:            | Solid White / White on White / White on Bone |
| Faucet Holes:     | 3 holes, 4" center mount                     |



# Dimensions



# Warranty & Compliances

| Warranty | 1 Year Limited Warranty |  |
|----------|-------------------------|--|
| UPC      | Complaint               |  |
| CSA      | Complaint               |  |
| ANSI     | ANSI Z124.3 complaint   |  |

# **Order Codes & Finishes/Colors**

|                | View Box | Sleeve Pack |
|----------------|----------|-------------|
| Solid White    | 551242   | 551994      |
| White on white | 551044   | 552331      |
| White on Bone  | 551093   | 552299      |



| Type: |  |
|-------|--|
| Job:  |  |

Г

Order Code:

Approvals:

Design House reserves the right to make changes in materials, specifications & models at any time. Design House also reserves the right to discontinue product without notice or obligation.