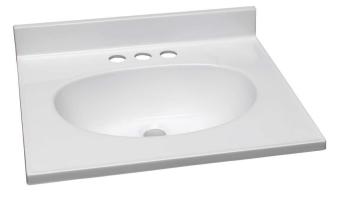

# 19" x 17" Oval Vanity Top

# Specifications

| Material Content: | Cultured Marble                              |
|-------------------|----------------------------------------------|
| Back splash:      | Integrated                                   |
| Color:            | Solid White / White on White / White on Bone |
| Faucet Holes:     | 3 holes, 4" center mount                     |