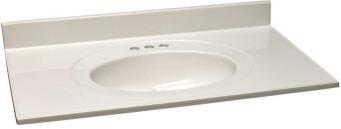

# 31" x 19" Oval Vanity Top

# Specifications

| Material Content: | Cultured Marble                                          |
|-------------------|----------------------------------------------------------|
| Back splash:      | Integrated                                               |
| Color:            | Sandstone / Solid White / White on White / White on Bone |
| Faucet Holes:     | 3 holes, 4" center mount                                 |