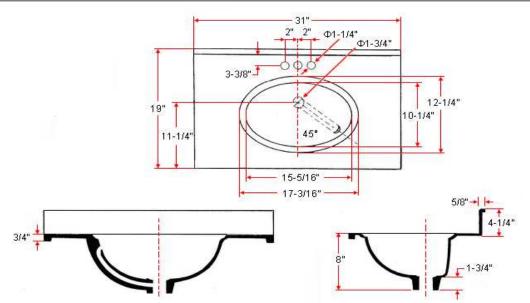

# 31" x 19" Oval Vanity Top



# Specifications

| Material Content: | Cultured Marble                                          |
|-------------------|----------------------------------------------------------|
| Back splash:      | Integrated                                               |
| Color:            | Sandstone / Solid White / White on White / White on Bone |
| Faucet Holes:     | 3 holes, 4" center mount                                 |



# Dimensions



# **Warranty & Compliances**

| Warranty | 1 Year Limited Warranty |  |  |
|----------|-------------------------|--|--|
| UPC      | Complaint               |  |  |
| CSA      | Complaint               |  |  |
| ANSI     | ANSI Z124.3 complaint   |  |  |

# **Order Codes & Finishes/Colors**

|                | View Box | Sleeve Pack |
|----------------|----------|-------------|
| Sandstone      | 551705   |             |
| Solid White    | 551333   | 552018      |
| White on white | 551069   | 552802      |
| White on Bone  | 551119   | 552323      |



Туре:

Job:

Order Code:

Approvals:

Design House reserves the right to make changes in materials, specifications & models at any time. Design House also reserves the right to discontinue product without notice or obligation.