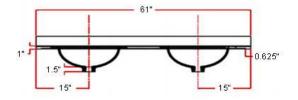

# 61" x 22" Double Bowl Vanity Top



# **Specifications**

Material Content: Cultured Marble

Back splash: Integrated

Color: Solid White / White on White
Faucet Holes: 6 holes, 4" center mount
Accessory: Side Splash sold separately



### **Dimensions**







### **Warranty & Compliances**

Warranty 5 Year Limited Warranty

**cUPC** Complaint **CSA** Complaint

ANSI Z124.3 complaint



# **Order Codes & Finishes/Colors**

View Box

Solid White 553313 White on white 553347 Type:

Job:

Order Code: Approvals:

Design House reserves the right to make changes in materials, specifications & models at any time. Design House also reserves the right to discontinue product without notice or obligation.