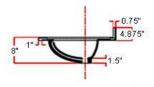

# 61" x 22" Double Bowl Vanity Top



# **Specifications**

Material Content: Cultured Marble

Back splash: Integrated

Color: Solid White / White on White
Faucet Holes: 6 holes, 4" center mount
Accessory: Side Splash sold separately



### **Dimensions**







### **Warranty & Compliances**

Warranty 5 Year Limited Warranty

**cUPC** Complaint **CSA** Complaint

ANSI Z124.3 complaint



# **Order Codes & Finishes/Colors**

View Box

Solid White 553313 White on white 553347 Type:

Job:

Order Code: Approvals:

Design House reserves the right to make changes in materials, specifications & models at any time. Design House also reserves the right to discontinue product without notice or obligation.