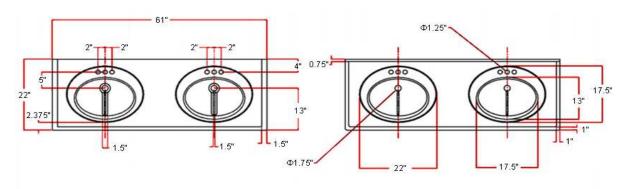

### **Dimensions**

# **Specifications**

Material Content: Cultured Marble

Back splash: Integrated

Color: Solid White / White on White
Faucet Holes: 6 holes, 4" center mount
Accessory: Side Splash sold separately