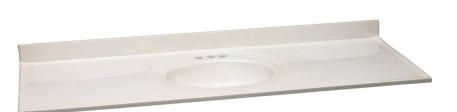

# 61" x 22" Single Bowl Vanity Top

### Specifications

| Material Content: | Cultured Marble              |
|-------------------|------------------------------|
| Back splash:      | Integrated                   |
| Color:            | White on White / Solid White |
| Faucet Holes:     | 3 holes, 4" center mount     |
| Accessory:        | Side Splash sold separately  |
|                   |                              |