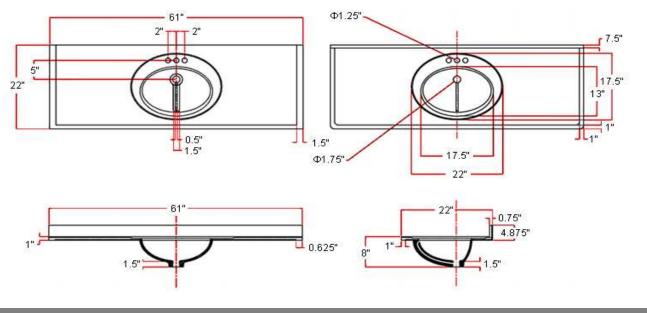

# 61" x 22" Single Bowl Vanity Top



### Specifications

| Material Content: | Cultured Marble              |
|-------------------|------------------------------|
| Back splash:      | Integrated                   |
| Color:            | White on White / Solid White |
| Faucet Holes:     | 3 holes, 4" center mount     |
| Accessory:        | Side Splash sold separately  |
|                   |                              |



### Dimensions



#### Warranty & Compliances

| Warranty | 5 Year Limited Warranty |
|----------|-------------------------|
| cUPC     | Complaint               |
| CSA      | Complaint               |
| ANSI     | ANSI Z124.3 complaint   |

## Order Codes & Finishes/Colors

|                | View Box |
|----------------|----------|
| Solid white    | 553396   |
| White on white | 553354   |

| <b>E</b> |
|----------|
| TARAL    |

Type: Job: Order Code:

Approvals:

Design House reserves the right to make changes in materials, specifications & models at any time. Design House also reserves the right to discontinue product without notice or obligation.