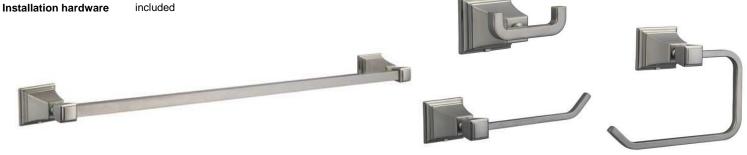

# **TORINO Bath Accessories Collection**

#### **Dimensions**

24" towel bar

double robe hook

tp holder

towel ring

### **Order Codes & Finishes/Colors**

|                     | 24" towel bar | robe hook  |            |             |
|---------------------|---------------|------------|------------|-------------|
| Satin Nickel (US15) | 560409        | 560433     | TRUGOMATCH | Type:       |
| Brushed Bronze      | 560417        | 560441     |            | Job:        |
|                     |               |            |            | Order Code: |
|                     | tp holder     | towel ring |            | Approvals:  |
| Satin Nickel (US15) | 560490        | 560466     | TRUGOMATCH |             |
| Brushed Bronze      | 560508        | 560474     |            |             |