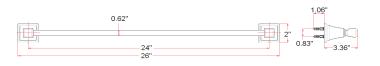

# **TORINO Bath Accessories Collection**



# Specifications

zinc base & ring / brass bar **Material Content** 



#### **Dimensions**



24" towel bar



double robe hook



tp holder



towel ring

### **Warranty & Compliances**

Warranty

1 Year Limited Warranty



### **Order Codes & Finishes/Colors**

|                     | 24" towel bar | robe hook  |            |             |
|---------------------|---------------|------------|------------|-------------|
| Satin Nickel (US15) | 560409        | 560433     | TRUGOMATCH | Type:       |
| Brushed Bronze      | 560417        | 560441     |            | Job:        |
|                     |               |            |            | Order Code: |
|                     | tp holder     | towel ring |            | Approvals:  |
| Satin Nickel (US15) | 560490        | 560466     | TRUGOMATCH |             |
| Brushed Bronze      | 560508        | 560474     |            |