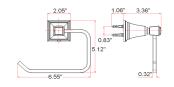

# **TORINO Bath Accessories Collection**



# Specifications

zinc base & ring / brass bar **Material Content** 



#### **Dimensions**



24" towel bar



double robe hook



tp holder



towel ring

### **Warranty & Compliances**

Warranty

1 Year Limited Warranty



### **Order Codes & Finishes/Colors**

|                     | 24" towel bar | robe hook  |            |             |
|---------------------|---------------|------------|------------|-------------|
| Satin Nickel (US15) | 560409        | 560433     | TRUGOMATCH | Type:       |
| Brushed Bronze      | 560417        | 560441     |            | Job:        |
|                     |               |            |            | Order Code: |
|                     | tp holder     | towel ring |            | Approvals:  |
| Satin Nickel (US15) | 560490        | 560466     | TRUGOMATCH |             |
| Brushed Bronze      | 560508        | 560474     |            |             |

Design House reserves the right to ma