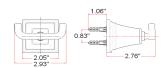

# **TORINO Bath Accessories Collection**



# Specifications

zinc base & ring / brass bar **Material Content** 



#### **Dimensions**



24" towel bar



double robe hook



tp holder



towel ring

### **Warranty & Compliances**

Warranty

1 Year Limited Warranty



### **Order Codes & Finishes/Colors**

|                     | 24" towel bar | robe hook  |            |             |
|---------------------|---------------|------------|------------|-------------|
| Satin Nickel (US15) | 560409        | 560433     | TRUGOMATCH | Type:       |
| Brushed Bronze      | 560417        | 560441     |            | Job:        |
|                     |               |            |            | Order Code: |
|                     | tp holder     | towel ring |            | Approvals:  |
| Satin Nickel (US15) | 560490        | 560466     | TRUGOMATCH |             |
| Brushed Bronze      | 560508        | 560474     |            |             |

Desi