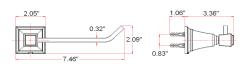

# **TORINO Bath Accessories Collection**



# Specifications

zinc base & ring / brass bar **Material Content** 



#### **Dimensions**



24" towel bar



double robe hook



tp holder



towel ring

### **Warranty & Compliances**

Warranty

1 Year Limited Warranty



### **Order Codes & Finishes/Colors**

|                     | 24" towel bar | robe hook  |            |             |
|---------------------|---------------|------------|------------|-------------|
| Satin Nickel (US15) | 560409        | 560433     | TRUGOMATCH | Type:       |
| Brushed Bronze      | 560417        | 560441     |            | Job:        |
|                     |               |            |            | Order Code: |
|                     | tp holder     | towel ring |            | Approvals:  |
| Satin Nickel (US15) | 560490        | 560466     | TRUGOMATCH |             |
| Brushed Bronze      | 560508        | 560474     |            |             |

Design House reserves th