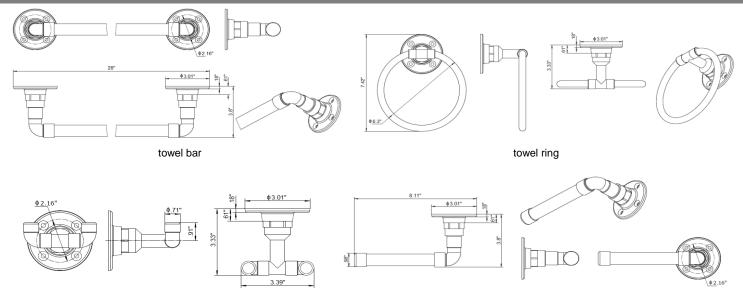

#### **Dimensions**

## **Order Codes & Finishes/Colors**

|              | 24" towel bar | towel ring | Type:       |
|--------------|---------------|------------|-------------|
| Satin Nickel | 580613        | 580639     | Job:        |
| Satin Black  | 580654        | 580670     | Order Code: |
|              |               |            | Approvals:  |
|              |               |            |             |

|              | toilet paper holder | robe hook |
|--------------|---------------------|-----------|
| Satin Nickel | 580621              | 580647    |
| Satin Black  | 580662              | 580688    |