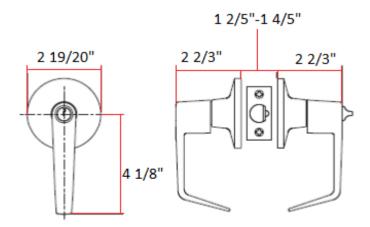

# **C-Series Passage Lever 2W**



#### **Specifications**

Latch Type 2-Way Latch

**Door Prep** Cross bore 2-1/8" dia (54mm). Edge bore 1" dia

(25mm)

Backset Adjustable to 2-3/8" or 2-3/4"

Door Thickness 1-3/8" - 1-3/4" door standard

Cylinder

Faceplate 1" x 2-1/4" Square Corner

Strike T-Strike

**Bolt** Full 1/2" throw Stainless Steel

**Door Handing** Non-handed. Reversible for Left or Right hand doors.

Keyway Keyed Alike



### **Dimensions**



## Warranty & Compliances

Warranty Limited Lifetime Mechanical / 5 year Finish

ANSI/BHMA ANSI Grade 2 certified
ADA ADA Compliant (4.13.9)

**UL** Listed for use on fire doors (up to 3 hours)







### **Order Codes**

Box Pack

Satin Chrome 701870 Brushed Bronze 701953



Type:

Job:

Order Code: Approvals:

Design House reserves the right to make changes in materials, specifications & models at any time. Design House also reserves the right to discontinue product without notice or obligation.