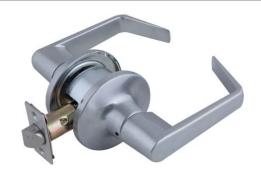

# **C-Series Passage Lever 2W**

#### **Specifications**

Latch Type 2-Way Latch

**Door Prep** Cross bore 2-1/8" dia (54mm). Edge bore 1" dia

(25mm)

Backset Adjustable to 2-3/8" or 2-3/4"

Door Thickness 1-3/8" - 1-3/4" door standard

Cylinder

Faceplate 1" x 2-1/4" Square Corner

Strike T-Strike

**Bolt** Full 1/2" throw Stainless Steel

**Door Handing** Non-handed. Reversible for Left or Right hand doors.

Keyway Keyed Alike