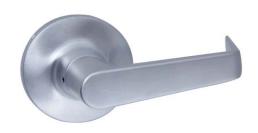

# **C-Series Dummy Lever**

## **Specifications**

Latch Type Door Prep

**Backset** 

Door Thickness

1-3/8" - 1-3/4" door standard

Cylinder Faceplate Strike Bolt

**Door Handing** 

Non-handed. Reversible for Left or Right hand doors.