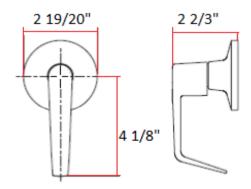

# **C-Series Dummy Lever**



## **Specifications**

Latch Type Door Prep

**Backset** 

Door Thickness

1-3/8" - 1-3/4" door standard

Cylinder Faceplate Strike Bolt

**Door Handing** 

Non-handed. Reversible for Left or Right hand doors.

Keyway Keyed Alike



#### **Dimensions**



### Warranty & Compliances

Warranty Limited Lifetime Mechanical / 5 year Finish

ANSI/BHMA Meets ANSI Grade 2 specification

ADA N/A UL N/A





#### **Order Codes**

**Box Pack** 

Satin Chrome 701888

Brushed Bronze 701961



Type: Job:

Order Code:

Approvals:

Design House reserves the right to make changes in materials, specifications & models at any time. Design House also reserves the right to discontinue product without notice or obligation.