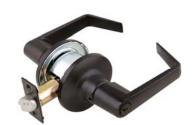

# **C-Series Entry Lever 2W**

### **Specifications**

Latch Type 2-Way Latch

**Door Prep** Cross bore 2-1/8" dia (54mm). Edge bore 1" dia

(25mm)

Backset Adjustable to 2-3/8" or 2-3/4"

Door Thickness 1-3/8" - 1-3/4" door standard

Cylinder 5-pin High Security
Faceplate 1" x 2-1/4" Square Corner

Strike T-Strike

**Bolt** Full 1/2" throw Stainless Steel

**Door Handing** Non-handed. Reversible for Left or Right hand doors.

**Keyway** KW

**Keyed Alike** 

Interior Button Push Button