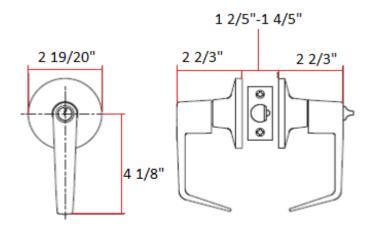

# **C-Series Entry Lever 2W**



### **Specifications**

Latch Type 2-Way Latch

**Door Prep** Cross bore 2-1/8" dia (54mm). Edge bore 1" dia

(25mm)

Backset Adjustable to 2-3/8" or 2-3/4"

Door Thickness 1-3/8" - 1-3/4" door standard

Cylinder 5-pin High Security
Faceplate 1" x 2-1/4" Square Corner

Strike T-Strike

**Bolt** Full 1/2" throw Stainless Steel

**Door Handing** Non-handed. Reversible for Left or Right hand doors.

**Keyway** KW

**Keyed Alike** 

Interior Button Push Button



#### **Dimensions**



## **Warranty & Compliances**

Warranty Limited Lifetime Mechanical / 5 year Finish

ANSI/BHMA ANSI Grade 2 Certified
ADA ADA Compliant (4.13.9)

**UL** Listed for use on fire doors (up to 3 hours)







#### **Order Codes**

**Box Pack** 

Brushed Bronze 701896 Satin Chrome 701839



Type: Job:

Order Code: Approvals:

Design House reserves the right to make changes in materials, specifications & models at any time. Design House also reserves the right to discontinue product without notice or obligation.