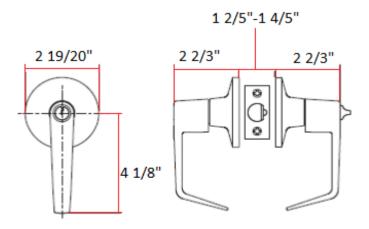

# **C-Series Storeroom Lever 2W**



#### **Specifications**

Latch Type 2-Way Latch

**Door Prep** Cross bore 2-1/8" dia (54mm). Edge bore 1" dia

(25mm)

**Backset** Adjustable to 2-3/8" or 2-3/4" **Door Thickness** 1-3/8" - 1-3/4" door standard

Cylinder 5-pin High Security
Faceplate 1" x 2-1/4" Square Corner

Strike T-Strike

Bolt Full 1/2" throw Stainless Steel

**Door Handing** Non-handed. Reversible for Left or Right hand doors.

**Keyway** KW

**Keyed Alike** 



## **Dimensions**



## Warranty & Compliances

Warranty Limited Lifetime Mechanical / 5 year Finish

ANSI/BHMA ANSI Grade 2 Certified
ADA ADA Compliant (4.13.9)

**UL** Listed for use on fire doors (up to 3 hours)







#### **Order Codes**

Box Pack

Brushed Bronze 701912 Satin Chrome 701847



Type: Job:

Order Code: Approvals:

Design House reserves the right to make changes in materials, specifications & models at any time. Design House also reserves the right to discontinue product without notice or obligation.