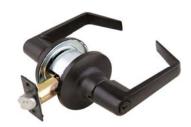

# **C-Series Storeroom Lever 2W**

#### **Specifications**

Latch Type 2-Way Latch

**Door Prep** Cross bore 2-1/8" dia (54mm). Edge bore 1" dia

(25mm)

**Backset** Adjustable to 2-3/8" or 2-3/4" **Door Thickness** 1-3/8" - 1-3/4" door standard

Cylinder 5-pin High Security
Faceplate 1" x 2-1/4" Square Corner

Strike T-Strike

Bolt Full 1/2" throw Stainless Steel

**Door Handing** Non-handed. Reversible for Left or Right hand doors.

**Keyway** KW

**Keyed Alike** 