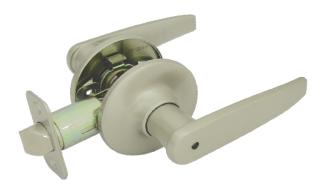

## **DELAVAN Privacy 2W**

# GRADE 3

Order Codes

Satin Nickel (US15) Oil Rubbed Bronze (US10B) 
 Box Pack
 TRUE MATCH

 702084
 TRUE MATCH

 702340
 TRUE MATCH

| Туре:       |
|-------------|
| Job:        |
| Order Code: |
| Approvals:  |