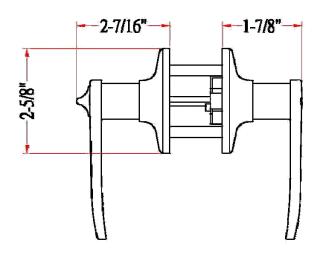

|
| Cylinder       | _                                                                          |
| Faceplate      | 1" x 2-1/4" radius corner. (square corner & 6W or drive-in also available) |
| Strike         | Standard radius corner. Other options available.                           |
| Bolt           | Full 1/2" throw. Nickel plated.                                            |
| Door Handing   | Non-handed. Reversible for Left or Right hand doors.                       |
|                |                                                                            |
| Keyway         | —                                                                          |
| Keyed Alike    | —                                                                          |



#### Dimensions



## 

### Warranty & Compliances

| Warranty  | Limited Lifetime Mechanical / 5 year Finish     |
|-----------|-------------------------------------------------|
| ANSI/BHMA | Meets ANSI Grade 3 specification                |
| UL        | UL Listed for use on fire doors (up to 3 hours) |

# GRADE 3

Order Codes

Satin Nickel (US15) Oil Rubbed Bronze (US10B) 
 Box Pack
 TRUE MATCH

 702084
 TRUE MATCH

 702340
 TRUE MATCH

| Туре:       |
|-------------|
| Job:        |
| Order Code: |
| Approvals:  |

Design House reserves the right to make changes in materials, specifications & models at any time. Design House also reserves the right to discontinue product without notice or obligation.