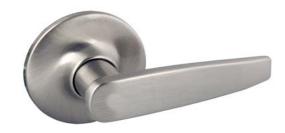

# **DELAVAN Dummy**

## **Specifications**

Latch Type —
Door Prep —

Backset —
Door Thickness —
Cylinder —
Faceplate —

Strike — Bolt —

**Door Handing** Non-handed. Reversible for Left or Right hand doors.

Keyway — Keyed Alike —