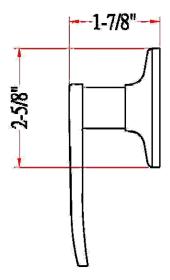

# **DELAVAN Dummy**



## **Specifications**

Latch Type —
Door Prep —

Backset —
Door Thickness —
Cylinder —
Faceplate —

Strike — Bolt —

**Door Handing** Non-handed. Reversible for Left or Right hand doors.

Keyway — Keyed Alike —



## Dimensions



## Warranty & Compliances

Warranty Limited Lifetime Mechanical / 5 year Finish

ANSI/BHMA Meets ANSI Grade 3 specification

ADA Compliant UL N/A

Oil Rubbed Bronze (US10B)







### **Order Codes**

**Box Pack** 

**Satin Nickel (US15)** 702100

702365



Type:

Job:

Order Code: Approvals:

Design House reserves the right to make changes in materials, specifications & models at any time. Design House also reserves the right to discontinue product without notice or obligation.