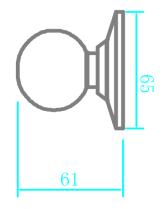

# **Canton Dummy Knob**



### **Specifications**

Latch Type Door Prep -

Backset Door Thickness Cylinder Faceplate -

Strike -Bolt -

**Door Handing** Non-handed. Reversible for Left or Right hand

doors.

Keyway -Keyed Alike -



#### **Dimensions**



## **Warranty & Compliances**

Warranty Limited Lifetime Mechanical / 5 year Finish

ANSI/BHMA ANSI Grade 3 certified

ADA N/A UL N/A





#### **Order Codes**

View Pack

 Satin Nickel (US15)
 727305

 Oil Rubbed Bronze (US10B)
 727354

Type: Job:

Order Code:

Approvals:

Design House reserves the right to make changes in materials, specifications & models at any time. Design House also reserves the right to discontinue product without notice or obligation.