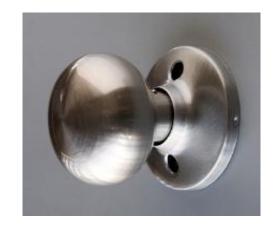

# **Canton Dummy Knob**



### **Specifications**

Latch Type Door Prep -

Backset Door Thickness Cylinder Faceplate -

Strike -Bolt -

**Door Handing** Non-handed. Reversible for Left or Right hand

doors.

Keyway -Keyed Alike -



#### **Dimensions**



## **Warranty & Compliances**

Warranty Limited Lifetime Mechanical / 5 year Finish

ANSI/BHMA ANSI Grade 3 certified

ADA N/A UL N/A





#### **Order Codes**

View Pack

 Satin Nickel (US15)
 727305

 Oil Rubbed Bronze (US10B)
 727354

Type: Job:

Order Code:

Approvals:

Design House reserves the right to make changes in materials, specifications & models at any time. Design House also reserves the right to discontinue product without notice or obligation.