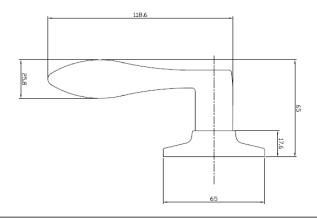

# **STRATFORD Dummy Lever**



### **Specifications**

Latch Type -

Door Prep Backset -

Door Thickness Cylinder Faceplate -

Strike -Bolt -

**Door Handing** Non-handed. Reversible for Left or Right hand

doors.

Keyway -Keyed Alike -



#### **Dimensions**



## **Warranty & Compliances**

Warranty Limited Lifetime Mechanical / 5 year Finish

ANSI/BHMA N/A
ADA N/A
UL N/A





## **Order Codes**

View Pack

 Polished Brass
 727875

 Satin Nickel
 727925

 Oil Rubbed Bronze
 727974

Type: Job:

Order Code:

Approvals:

Design House reserves the right to make changes in materials, specifications & models at any time. Design House also reserves the right to discontinue product without notice or obligation.