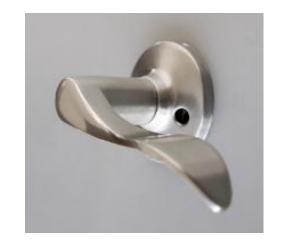

# **STRATFORD Dummy Lever**

## **Order Codes**

View Pack

 Polished Brass
 727875

 Satin Nickel
 727925

 Oil Rubbed Bronze
 727974

Type: Job:

Order Code:

Approvals: