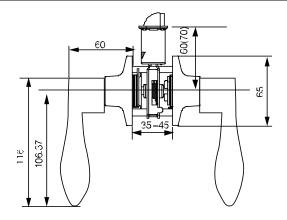

# **STRATFORD Passage Lever**



## **Specifications**

Latch Type Universal 6-way latch

**Door Prep** Cross bore 2-1/8" dia (54mm). Edge bore 1-1/16"

dia (27mm)

BacksetAdjustable to 2-3/8" or 2-3/4"Door Thickness1-3/8" - 1-3/4" door standardBoltFull 1/2" throw. Nickel plated.

Faceplate 1" x 2-1/4" radius corner. (Square and drive-in also

included)

Strike Standard radius corner . Other options available.

Door Handing Non-handed. Reversible for Left or Right hand

doors.



#### **Dimensions**



## **Warranty & Compliances**

Warranty Limited Lifetime Mechanical / 5 year Finish

ANSI/BHMA ANSI Grade 3 certified

ADA N/A UL N/A





### **Order Codes**

View Pack

Polished Brass 727891
Satin Nickel 727941
Oil Rubbed Bronze 727990

Type:

Job:

Order Code: Approvals:

Design House reserves the right to make changes in materials, specifications & models at any time. Design House also reserves the right to discontinue product without notice or obligation.