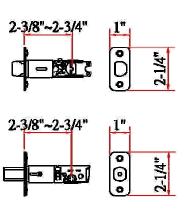

#### Specifications

| Latch Type     | 2-Way Latch & Universal Latch available                                      |
|----------------|------------------------------------------------------------------------------|
| Door Prep      | Cross bore 2-1/8" dia (54mm). Edge bore 1" dia (25mm)                        |
| Backset        | Adjustable to 2-3/8" or 2-3/4"                                               |
| Door Thickness | 1-3/8" - 1-3/4" door standard                                                |
| Cylinder       | 5-pin High Security - removable core                                         |
| Faceplate      | 1" x 2-1/4" radius corner. (Square and drive-in also available on Universal) |
| Strike         | Standard radius corner . Other options available.                            |
| Latch Bolt     | (Full 1/2" throw Handleset),<br>(Full 1" throw Deadbolt). Nickel plated.     |
| Door Handing   | Non-handed. Reversible for Left or Right hand doors.                         |
| Keyway         | KW1                                                                          |