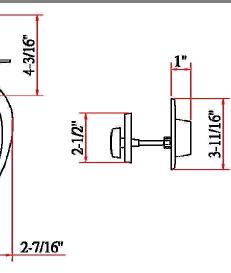

|
| Door Thickness | 1-3/8" - 1-3/4" door standard                                                |
| Cylinder       | 5-pin High Security - removable core                                         |
| Faceplate      | 1" x 2-1/4" radius corner. (Square and drive-in also available on Universal) |
| Strike         | Standard radius corner . Other options available.                            |
| Latch Bolt     | (Full 1/2" throw Handleset),<br>(Full 1" throw Deadbolt). Nickel plated.     |
| Door Handing   | Non-handed. Reversible for Left or Right hand doors.                         |
| Keyway         | KW1                                                                          |

KD - keyed different

1-7/8

Keyway

Keyed Alike

### Dimensions

2-5/8"





### Warranty & Compliances

| Warranty  | Limited Lifetime Mechanical / 5 year Finish | HARDSARD CUMIES  |  |
|-----------|---------------------------------------------|------------------|--|
| ANSI/BHMA | Meets ANSI Grade 3 specification            | GRADE 3 LIFETIME |  |
| ADA       | N/A                                         |                  |  |
| UL        | N/A                                         |                  |  |

## **Order Codes**

| View Pack                 | 2W     | Universal |     |             |
|---------------------------|--------|-----------|-----|-------------|
| Satin Nickel (US15)       | 783514 | 740308    | TRU | Туре:       |
| Polished Brass (US3)      | 512418 | 740894    | TRU | Job:        |
| Oil Rubbed Bronze (US10B) | 791699 | 740316    | TR