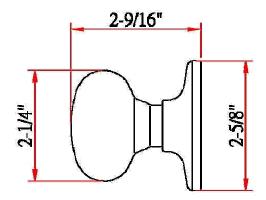

|
| Door Thickness | _                                                    |
| Cylinder       | _                                                    |
| Faceplate      | _                                                    |
|                |                                                      |
| Strike         | _                                                    |
| Latch Bolt     | —                                                    |
| Door Handing   | Non-handed. Reversible for Left or Right hand doors. |
|                |                                                      |
| Keyway         | _                                                    |
| Keyed Alike    | _                                                    |



#### Dimensions



# Warranty & Compliances

| Warranty  | Limited Lifetime Mechanical / 5 year Finish | HADTS AND        | )        |
|-----------|---------------------------------------------|------------------|----------|
| ANSI/BHMA | Meets ANSI Grade 3 specification            | GRADE 3 UFFITTME | <b>)</b> |
| ADA       | N/A                                         |                  |          |
| UL        | N/A                                         |                  |          |

## **Order Codes**

| Box Pack                  | 2W     |     |             |
|---------------------------|--------|-----|-------------|
| Satin Nickel (US15)       | 753293 | TRU | Туре:       |
| Polished Brass (US3)      | 753251 | TRU | Job:        |
| Oil Rubbed Bronze (US10B) | 753434 | TRU | Order Code: |
| Anti