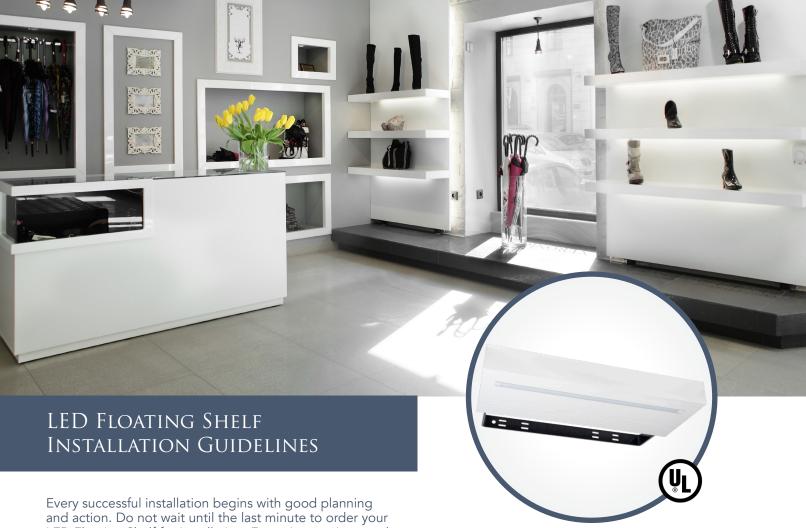

## DECORATIVE SHELF SYSTEMS | LED Floating Shelf

Every successful installation begins with good planning and action. Do not wait until the last minute to order your LED Floating Shelf for installation. From time to time stock replenishment may be in process and require a lead time. Make sure that all aspects of the support or stud locations are considered and discussed to ensure that your floating shelf installation will be smooth and that your support products will be sufficient.

## Characteristics of the LED Floating Shelf

The LED Floating Shelf System comes to you in the white veneer finish and includes your mounting bracket. It also provides LED accent lighting. The mounting bracket is heavy duty steel powdercoated with a gloss black finish. Eight slots are provided for adjusting the placement as needed. Slots are sixteen inches on center. Arms extend

from both ends of the bracket for insertion into the floating shelf box.

The LED Floating Shelf has a 100 pound carrying capacity and it is recommended not to exceed this weight to avoid seeing any deflection in the shelf.