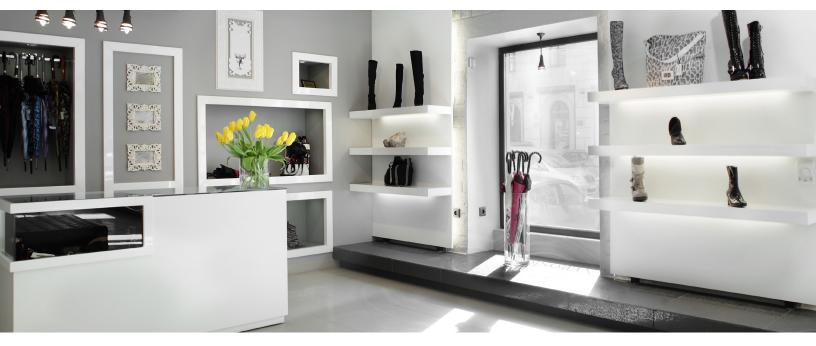

# Federal Brace DECORATIVE SHELF SYSTEMS | LED Floating Shelf

| SKU   | SIZE       | FINISH       |
|-------|------------|--------------|
| 39923 | 24"x10"x3" | White Veneer |

### **Carry Capacity:**

100 Pounds Per Shelf System

## **Eco-Lucent LED Specifications:**

- 120 Degrees cone of light
- 21" 450 Lumens
- UL Listed Lighting System (4)

www.federalbrace.com (877) 353-8899