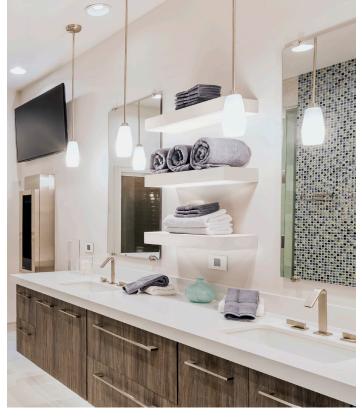

# Federal Brace DECORATIVE SHELF SYSTEMS | LED Floating Shelf

| SKU   | SIZE       | FINISH       |
|-------|------------|--------------|
| 39923 | 24"x10"x3" | White Veneer |

### **Carry Capacity:**

100 Pounds Per Shelf System

## **Eco-Lucent LED Specifications:**

- 120 Degrees cone of light
- 21" 450 Lumens
- UL Listed Lighting System (4)

www.federalbrace.com (877) 353-8899