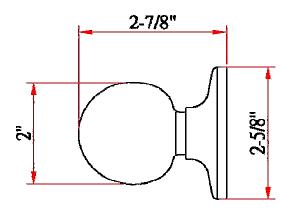

# **BALL Dummy Knob**



### **Specifications**

Strike — Latch Bolt —

**Door Handing** Non-handed. Reversible for Left or Right hand doors.

Keyway — Keyed Alike —



### **Dimensions**



## **Warranty & Compliances**

Warranty Limited Lifetime Mechanical / 5 year Finish

ANSI/BHMA Meets ANSI Grade 3 specification

ADA N/A UL N/A







#### **Order Codes**

| Box Pack                  | 2W     |            |
|---------------------------|--------|------------|
| Satin Nickel (US15)       | 781856 | TRUSSMATCH |
| Polished Brass (US3)      | 783191 | TRUSSMATCH |
| Oil Rubbed Bronze (US10B) | 791616 | TRUSSMATCH |
| Antique Brass (US5)       | 754051 | TRUST      |

Type:
Job:
Order Code:
Approvals:

Design House reserves the right to make changes in materials, specifications & models at any time. Design House also reserves the right to discontinue product without notice or obligation.