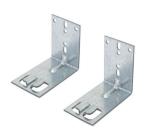

# Narrow Rear Mounting Bracket for 12" - 21" Slides

- For 12" 21" drawers
- For face frame application

Pre-drilling recommended Ø2.5mm (3/32")