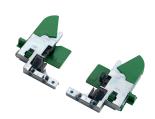

## Narrow Front Locking Device with Height Adjustment

- · Provides height adjustmnet for drawers
- For narrow and standard width drawers
- · For narrow and standard width inset drawers
- Minimum inside drawer width 95mm (3 3/4")
- Height adjustment range: +3.5mm

Pre-drilling recommended Ø2.5mm (3/32")