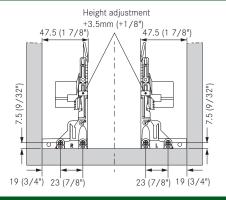

## Front Locking Device with Height and Side Adjustment

- Provides 2D adjustment for drawers
- · For standard width drawers
- · For standard width inset drawers
- Minimum inside drawer width 180mm (7 3/32")
- Height adjustment range: +3.5mm
- Side adjustment range: max ±1.5mm

Pre-drilling recommended Ø2.5mm (3/32")