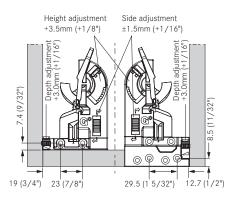

#### 2D and 3D Front Locking Device with Height, Side, and Depth Adjustment

**3D Locking Devices** 

2D Locking Devices

- Provides 2D or 3D adjustment for drawers
- · For standard width drawers
- · For standard width inset drawers
- Minimum inside drawer width 150mm (5 7/8")
- Lightweight, high strength material
- Height adjustment range: +3.5mm
- Side adjustment range: ±1.5mm
- Depth adjustment range: +3.0mm forward adjustment (3D version only)
- · Optional depth adjuster available for 2D version