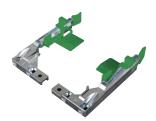

#### 2D and 3D Front Locking Device with Height, Side, and Depth Adjustment

**3D Locking Devices** 

2D Locking Devices

- Provides 2D or 3D adjustment for drawers
- · For standard width drawers
- · For standard width inset drawers
- Minimum inside drawer width 150mm (5 7/8")
- Lightweight, high strength material
- Height adjustment range: +3.5mm
- Side adjustment range: ±1.5mm
- Depth adjustment range: +3.0mm forward adjustment (3D version only)
- · Optional depth adjuster available for 2D version

Pre-drilling recommended Ø2.5mm (3/32") Patent Pending