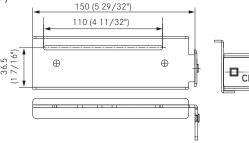

# Rear Mounting Bracket for 12" - 21" Slides

- For 12" 21" drawers
- For face frame application

Pre-drilling recommended Ø2.5mm (3/32")

# Narrow Rear Mounting Bracket for 12" - 21" Slides

- For 12" 21" drawers
- For face frame application

Pre-drilling recommended Ø2.5mm (3/32")