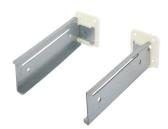

## Rear Mounting Socket for 9" Slides

- For 9" drawer
- For face frame application
- For installation depth min 269mm (10 19/32") to 299mm (11 3/4")

Pre-drilling recommended Ø2.5mm (3/32")