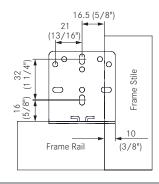

# Rear Mounting Bracket for 12" - 21" Slides

- For 12" 21" drawers
- For face frame application

Pre-drilling recommended Ø2.5mm (3/32")