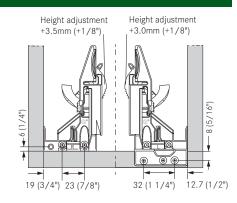

#### 2D and 3D Front Locking Device with Height, Side, and Depth Adjustment

**3D Locking Devices** 

2D Locking Devices

- Provides 2D or 3D adjustment for drawers
- · For standard width drawers
- · For standard width inset drawers
- Minimum inside drawer width 150mm (5 7/8")
- Lightweight, high strength material
- Height adjustment range: +3.5mm
- Side adjustment range: ±1.5mm
- Depth adjustment range: +3.0mm forward adjustment (3D version only)
- · Optional depth adjuster available for 2D version

Pre-drilling recommended Ø2.5mm (3/32") Patent Pending