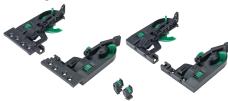

## Front Locking Device with Height and Side Adjustment

- Provides 2D adjustment for drawers
- · For standard width drawers
- · For standard width inset drawers
- Minimum inside drawer width 180mm (7 3/32")
- Height adjustment range: +3.5mm
- Side adjustment range: max ±1.5mm

Pre-drilling recommended Ø2.5mm (3/32")