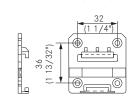

#### 2D and 3D Front Locking Device with Height, Side, and Depth Adjustment

**3D Locking Devices** 

2D Locking Devices

- Provides 2D or 3D adjustment for drawers
- · For standard width drawers
- · For standard width inset drawers
- Minimum inside drawer width 150mm (5 7/8")
- Lightweight, high strength material
- Height adjustment range: +3.5mm
- Side adjustment range: ±1.5mm
- Depth adjustment range: +3.0mm forward adjustment (3D version only)
- · Optional depth adjuster available for 2D version

Pre-drilling recommended Ø2.5mm (3/32") Patent Pending