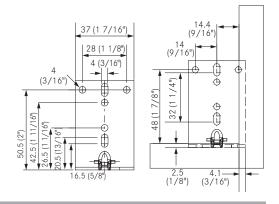

## Rear Mounting Socket for 9" Slides

- For 9" drawer
- For face frame application
- For installation depth min 269mm (10 19/32") to 299mm (11 3/4")

Pre-drilling recommended Ø2.5mm (3/32")