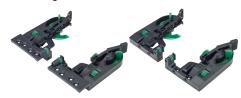

#### 2D and 3D Front Locking Device with Height, Side, and Depth Adjustment

**3D Locking Devices** 

2D Locking Devices

- Provides 2D or 3D adjustment for drawers
- · For standard width drawers
- · For standard width inset drawers
- Minimum inside drawer width 150mm (5 7/8")
- Lightweight, high strength material
- Height adjustment range: +3.5mm
- Side adjustment range: ±1.5mm
- Depth adjustment range: +3.0mm forward adjustment (3D version only)
- · Optional depth adjuster available for 2D version

Pre-drilling recommended Ø2.5mm (3/32") Patent Pending