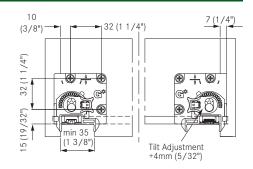

# Tilt Adjustment Adapter

- Provides tilt adjustment for Dynapro, Dynapro heavy duty, and Dynapro extended lengths
- Tilt adjustment range: +4mm (5/32")
- For frameless or face frame application

Pre-drilling recommended Ø2.5mm (3/32") Patent Pending