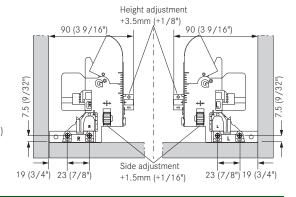

#### 2D and 3D Front Locking Device with Height, Side, and Depth Adjustment

**3D Locking Devices** 

2D Locking Devices

- Provides 2D or 3D adjustment for drawers
- · For standard width drawers
- · For standard width inset drawers
- Minimum inside drawer width 150mm (5 7/8")
- Lightweight, high strength material
- Height adjustment range: +3.5mm
- Side adjustment range: ±1.5mm
- Depth adjustment range: +3.0mm forward adjustment (3D version only)
- · Optional depth adjuster available for 2D version

Pre-drilling recommended Ø2.5mm (3/32") Patent Pending