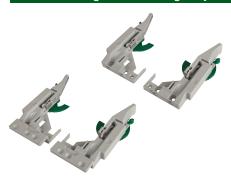

## Front Locking Device with Height and Side Adjustment

- Provides 2D adjustment for drawers
- · For standard width drawers
- · For standard width inset drawers
- Minimum inside drawer width 180mm (7 3/32")
- Height adjustment range: +3.5mm
- Side adjustment range: max ±1.5mm

Pre-drilling recommended Ø2.5mm (3/32")