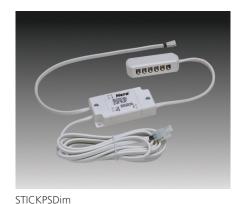

# **Dimmer for LED Light Fixtures**

Connects to the output of the 24 Vdc Constant Voltage Driver to allow expanded plug and play functionality for lighting control. For additional versatility in installation the StickPSDim uses a separate controller, the DimControl. This allows the lighting to be adjusted from virtually anywhere in the cabinet.

# **Product-Features**

- For dimming of 24 Vdc LEDs
- Connects to output of PS24V driver
- Can supply up to 48 W of LEDs
- Dimming range: 0-100 %
- Control signal output: 1–10Vdc
- Must be used with DIMCONTROL/S or 1-10V compatible controller
- Can be ganged together for an expanded dimmable system

# To 120VAC power source StickLED POWER SUPPLY StickPSDim Dimming Module DimControl - Rotary Dimming Control Knob

www.heralighting.com 57