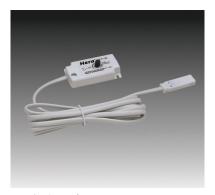

### **DimControl**

- To be used with StickPSDim
- 1 − 10 Vdc Sink Control
- Available separately
- Can be used with PSLED/DIM Constant Current Driver

# To 120VAC power source StickLED POWER SUPPLY StickPSDim Dimming Module DimControl - Rotary Dimming Control Knob

www.heralighting.com 57