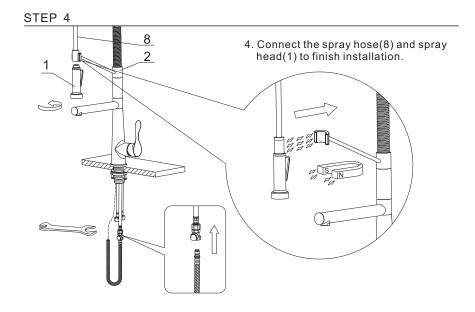

ent List   | Qty. |
|----------------------|------|
| 1. Spray Head        | 1    |
| 2. Main Body         | 1    |
| 3. Base              | 1    |
| 4. Rubber Washer A   | 1    |
| 5. Rubber Washer B   | 1    |
| 6. Metal Washer      | 1    |
| 7. Mounting Hardware | 1    |
| 8. Spray Hose        | 1    |
| 9. Hex Wrench        | 1    |



## INSTALLATION GUIDE

STEP 1



1. Remove the mounting hardware(7), metal washer(6) and rubber washer B (5) from the main body (2).

STEP 2



2. Insert the main body into the hole with base(3) and rubber washer A(4) . Refix the rubber washer B(5), metal washer(6), mounting hardware(7) from the bottom.



 After adjusting the direction of the main body(2), tighten the mounting hardware (7) with hands and tighten the screws with a Philips screwdriver.



# INSTALLATION GUIDE

#### STEP 5



## How to operate the handle:



5. Connect the waterlines to outlet tightly. Turn on the outlet and check for leaks.

- 1) Open the handle lever to turn water on. Push to turn off.
- 2) Turn the handle lever to the left to increase hot water flow with higher water temperature, while lower the water temperature by operating reversely.

### Spray



- 1) When first turned on, water comes from the spout.
- 2) Water can be diverted from spout to spray by pressing the spray button.



| No. | Description            | Finishes/colors | Item No.    |
|-----|------------------------|-----------------|-------------|
| 1   | Spray Head             | C, SS, MB       | 500302153** |
| 2   | Washer                 |                 | 70020038930 |
| 3   | Spray H