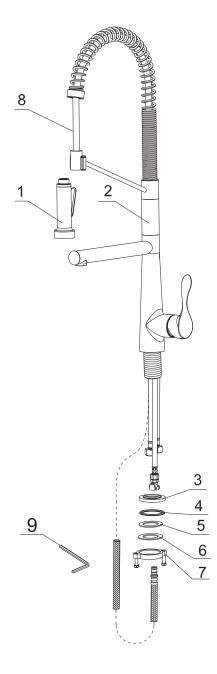

# Tumba

Models: KKF230C KKF230SS KKF230MB

| The Component List   | Qty. |
|----------------------|------|
| 1. Spray Head        | 1    |
| 2. Main Body         | 1    |
| 3. Base              | 1    |
| 4. Rubber Washer A   | 1    |
| 5. Rubber Washer B   | 1    |
| 6. Metal Washer      | 1    |
| 7. Mounting Hardware | 1    |
| 8. Spray Hose        | 1    |
| 9. Hex Wrench        | 1    |

## INSTALLATION GUIDE

STEP 1

1. Remove the mounting hardware(7), metal washer(6) and rubber washer B (5) from the main body (2).

STEP 2

2. Insert the main body into the hole with base(3) and rubber washer A(4) . Refix the rubber washer B(5), metal washer(6), mounting hardware(7) from the bottom.

 After adjusting the direction of the main body(2), tighten the mounting hardware (7) with hands and tighten the screws with a Philips screwdriver.