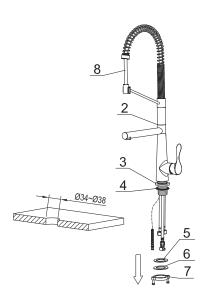

## INSTALLATION GUIDE

STEP 1

1. Remove the mounting hardware(7), metal washer(6) and rubber washer B (5) from the main body (2).

STEP 2

2. Insert the main body into the hole with base(3) and rubber washer A(4) . Refix the rubber washer B(5), metal washer(6), mounting hardware(7) from the bottom.

 After adjusting the direction of the main body(2), tighten the mounting hardware (7) with hands and tighten the screws with a Philips screwdriver.