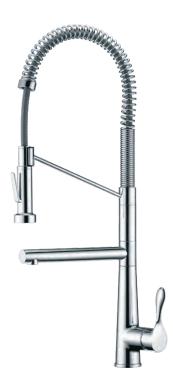

# Tumba

Models: KKF230C KKF230SS KKF230MB

| The Component List   | Qty. |
|----------------------|------|
| 1. Spray Head        | 1    |
| 2. Main Body         | 1    |
| 3. Base              | 1    |
| 4. Rubber Washer A   | 1    |
| 5. Rubber Washer B   | 1    |
| 6. Metal Washer      | 1    |
| 7. Mounting Hardware | 1    |
| 8. Spray Hose        | 1    |
| 9. Hex Wrench        | 1    |