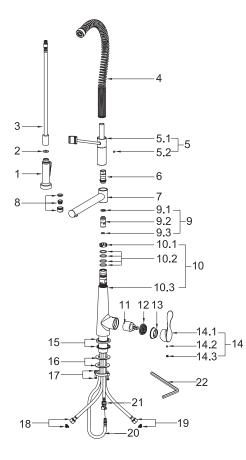

### Spray

- 1) When first turned on, water comes from the spout.
- 2) Water can be diverted from spout to spray by pressing the spray button.

| No. | Description            | Finishes/colors | Item No.    |
|-----|------------------------|-----------------|-------------|
| 1   | Spray Head             | C, SS, MB       | 500302153** |
| 2   | Washer                 |                 | 70020038930 |
| 3   | Spray Hose             | C, SS, MB       | 500401898** |
| 4   | Spring Assembly        | C, SS, MB       | 500600409** |
| 5   | Spray Support Assembly | C, SS, MB       | 500200992** |
| 6   | Apdater                |                 | 40060187752 |
| 7   | Spout Assembly         | C, SS, MB       | 300300384** |
| 8   | Aerator Assembly       | C, SS, MB       | 500500413** |
| 9   | Diverter Assembly      |                 | 20070026400 |
| 10  | Main Body              | C, SS, MB       | 100300516** |
| 11  | 35A Cartridge          |                 | 20060010900 |
| 12  | Nut                    |                 | 40060133352 |
| 13  | Сар                    | C, SS, MB       | 500101091** |
| 14  | Handle                 | C, SS, MB       | 200100409** |
| 15  | Base                   | C, SS, MB       | 500101557** |
| 16  | Rubber & Metal Washer  |                 | 70020037354 |
| 17  | Mounting Hardware      |                 | 40060185018 |
| 18  | Hot Waterline          |                 | 50042063821 |
| 19  | Cold Waterline         |                 | 50042063826 |
| 20  | Spray Hose             |                 | 50040196600 |
| 21  | Supply Hose            |                 | 50040131800 |
| 22  | Hex Wrench             |                 | 50060003700 |

\*\* Denotes faucet component color options:

6

C - Chrome SS - Spot Free Stainless Steel MB - Matte Black