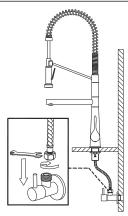

## How to operate the handle:

5. Connect the waterlines to outlet tightly. Turn on the outlet and check for leaks.

- 1) Open the handle lever to turn water on. Push to turn off.
- 2) Turn the handle lever to the left to increase hot water flow with higher water temperature, while lower the water temperature by operating reversely.

### Spray

- 1) When first turned on, water comes from the spout.
- 2) Water can be diverted from spout to spray by pressing the spray button.

| No. | Description            | Finishes/colors | Item No.    |
|-----|------------------------|-----------------|-------------|
| 1   | Spray Head             | C, SS, MB       | 500302153** |
| 2   | Washer                 |                 | 70020038930 |
| 3   | Spray Hose             | C, SS, MB       | 500401898** |
| 4   | Spring Assembly        | C, SS, MB       | 500600409** |
| 5   | Spray Support Assembly | C, SS, MB       | 500200992** |
| 6   | Apdater                |                 | 40060187752 |
| 7   | Spout Assembly         | C, SS, MB       | 300300384** |
| 8   | Aerator Assembly       | C, SS, MB       | 500500413** |
| 9   | Diverter Assembly      |                 | 20070026400 |
| 10  | Main Body              | C, SS, MB       | 100300516** |
| 11  | 35A Cartridge          |                 | 20060010900 |
| 12  | Nut                    |                 | 40060133352 |
| 13  | Сар                    | C, SS, MB       | 500101091** |
| 14  | Handle                 | C, SS, MB       | 200100409** |
| 15  | Base                   | C, SS, MB       | 500101557** |
| 16  | Rubber & Metal Washer  |                 | 70020037354 |
| 17  | Mounting Hardware      |                 | 40060185018 |
| 18  | Hot Waterline          |                 | 50042063821 |
| 19  | Cold Waterline         |                 | 50042063826 |
| 20  | Spray Hose             |                 | 50040196600 |
| 21  | Supply Hose            |                 | 50040131800 |
| 22  | Hex Wrench             |                 | 50060003700 |