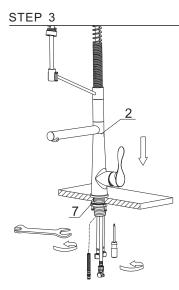

 After adjusting the direction of the main body(2), tighten the mounting hardware (7) with hands and tighten the screws with a Philips screwdriver.