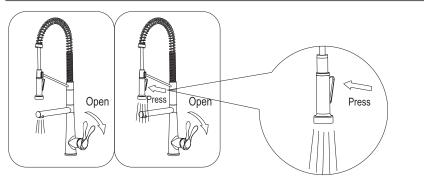

### Spray

- 1) When first turned on, water comes from the spout.
- 2) Water can be diverted from spout to spray by pressing the spray button.

| No. | Description            | Finishes/colors | Item No.    |
|-----|------------------------|-----------------|-------------|
| 1   | Spray Head             | C, SS, MB       | 500302153** |
| 2   | Washer                 |                 | 70020038930 |
| 3   | Spray Hose             | C, SS, MB       | 500401898** |
| 4   | Spring Assembly        | C, SS, MB       | 500600409** |
| 5   | Spray Support Assembly | C, SS, MB       | 500200992** |
| 6   | Apdater                |                 | 40060187752 |
| 7   | Spout Assembly         | C, SS, MB       | 300300384** |
| 8   | Aerator Assembly       | C, SS, MB       | 500500413** |
| 9   | Diverter Assembly      |                 | 20070026400 |
| 10  | Main Body              | C, SS, MB       | 100300516** |
| 11  | 35A Cartridge          |                 | 20060010900 |
| 12  | Nut                    |                 | 40060133352 |
| 13  | Сар                    | C, SS, MB       | 500101091** |
| 14  | Handle                 | C, SS, MB       | 200100409** |
| 15  | Base                   | C, SS, MB       | 500101557** |
| 16  | Rubber & Metal Washer  |                 | 70020037354 |
| 17  | Mounting Hardware      |                 | 40060185018 |
| 18  | Hot Waterline          |                 | 50042063821 |
| 19  | Cold Waterline         |                 | 50042063826 |
| 20  | Spray Hose             |                 | 50040196600 |
| 21  | Supply Hose            |                 | 50040131800 |
| 22  | Hex Wrench             |                 | 50060003700 |