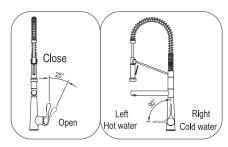

## How to operate the handle:

5. Connect the waterlines to outlet tightly. Turn on the outlet and check for leaks.

- 1) Open the handle lever to turn water on. Push to turn off.
- 2) Turn the handle lever to the left to increase hot water flow with higher water temperature, while lower the water temperature by operating reversely.

### Spray

- 1) When first turned on, water comes from the spout.
- 2) Water can be diverted from spout to spray by pressing the spray button.

| No. | Description            | Finishes/colors | Item No.    |
|-----|------------------------|-----------------|-------------|
| 1   | Spray Head             | C, SS, MB       | 500302153** |
| 2   | Washer                 |                 | 70020038930 |
| 3   | Spray Hose             | C, SS, MB       | 500401898** |
| 4   | Spring Assembly        | C, SS, MB       | 500600409** |
| 5   | Spray Support Assembly | C, SS, MB       | 500200992** |
| 6   | Apdater                |                 | 40060187752 |
| 7   | Spout Assembly         | C, SS, MB       | 300300384** |
| 8   | Aerator Assembly       | C, SS, MB       | 500500413** |
| 9   | Diverter Assembly      |                 | 20070026400 |
| 10  | Main Body              | C, SS, MB       | 100300516** |
| 11  | 35A Cartridge          |                 | 20060010900 |
| 12  | Nut                    |                 | 40060133352 |
| 13  | Сар                    | C, SS, MB       | 500101091** |
| 14  | Handle                 | C, SS, MB       | 200100409** |
| 15  | Base                   | C, SS, MB       | 500101557** |
| 16  | Rubber & Metal Washer  |                 | 70020037354 |
| 17  | Mounting Hardware      |                 | 40060185018 |
| 18  | Hot Waterline          |                 | 50042063821 |
| 19  | Cold Waterline         |                 | 50042063826 |
| 20  | Spray Hose             |                 | 50040196600 |
| 21  | Supply Hose            |                 | 50040131800 |
| 22  | Hex Wrench             |                 | 50060003700 |