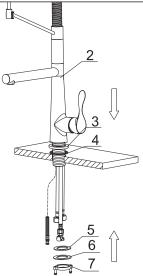

## INSTALLATION GUIDE

STEP 1

1. Remove the mounting hardware(7), metal washer(6) and rubber washer B (5) from the main body (2).

STEP 2

2. Insert the main body into the hole with base(3) and rubber washer A(4) . Refix the rubber washer B(5), metal washer(6), mounting hardware(7) from the bottom.

 After adjusting the direction of the main body(2), tighten the mounting hardware (7) with hands and tighten the screws with a Philips screwdriver.