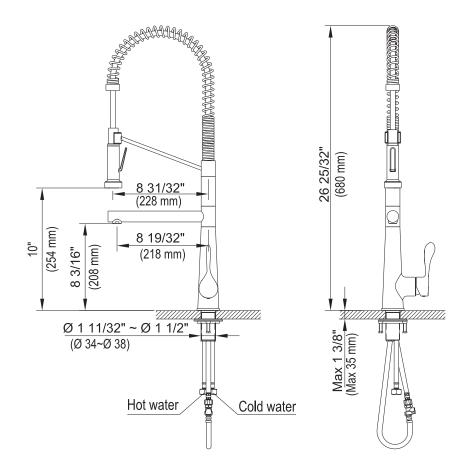

## How to operate the handle:

5. Connect the waterlines to outlet tightly. Turn on the outlet and check for leaks.

- 1) Open the handle lever to turn water on. Push to turn off.
- 2) Turn the handle lever to the left to increase hot water flow with higher water temperature, while lower the water temperature by operating reversely.