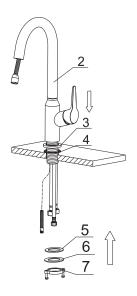

# **Dockton**

Models: KKF250C KKF250SS

Karran USA Tel: 866.452.7726 www.karran.com info@karran.com

| The Component List   | Qty. |
|----------------------|------|
| 1. Spray Head        | 1    |
| 2. Main Body         | 1    |
| 3. Base              | 1    |
| 4. Rubber Washer A   | 1    |
| 5. Rubber Washer B   | 1    |
| 6. Metal Washer      | 1    |
| 7. Mounting Hardware | 1    |
| 8. Spray hose        | 2    |
| 9. Weight            | 1    |
| 10.Hex Wrench        | 1    |

## **INSTALLATION GUIDE**