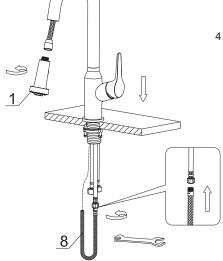

## **INSTALLATION GUIDE**

 After adjusting the direction of the main body(2), tighten the mounting hardware (7) with hands and tighten the screws with a Philips screwdriver.

4. Connect the spray hose(8) and spray head(1) to finish installation.