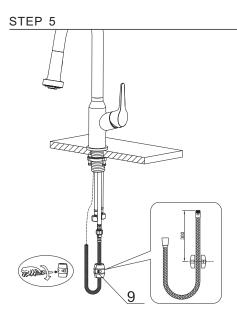

|
| 5. Rubber Washer B   | 1    |
| 6. Metal Washer      | 1    |
| 7. Mounting Hardware | 1    |
| 8. Spray hose        | 2    |
| 9. Weight            | 1    |
| 10.Hex Wrench        | 1    |



## **INSTALLATION GUIDE**

#### STEP 1



 Remove the mounting hardware(7), metal washer(6) and rubber washer B(5) from the main body(2);

#### STEP 2



 Insert the main body into the hole with the base(3) and rubber washer A(4), refix the rubber washer B(5), metal washer(6) and mounting hardware(7) from the bottom.

## **INSTALLATION GUIDE**



 After adjusting the direction of the main body(2), tighten the mounting hardware (7) with hands and tighten the screws with a Philips screwdriver.





4. Connect the spray hose(8) and spray head(1) to finish installation.

## **INSTALLATION GUIDE**



5. Attach the weight(9) on the spray hose(8).

#### STEP 6



6. Connect the waterlines to outlet tightly. Turn on the outlet and check for leaks.

### How to operate the handle:



- 1) Open the handle lever to turn water on. Push to turn off.
- 2) Turn the handle lever to the left to increase hot water flow with higher water temperature, while lower the water temperature by operating reversely.

#### Spray

The operation of the spray diverter:

- 1) When first turned on, water comes from aerator.
- 2) Press botton back, water comes from nozzles.
- 3) Press botton front, water comes from aerator.
- 4) Diverter button automatically returns to normal position once handle closed.



6



| No. | Description           | Finishes/Colors |    | Item No.    |
|-----|-----------------------|---