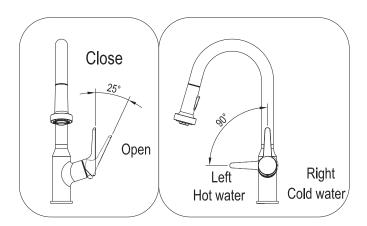

### How to operate the handle:

- 1) Open the handle lever to turn water on. Push to turn off.
- 2) Turn the handle lever to the left to increase hot water flow with higher water temperature, while lower the water temperature by operating reversely.