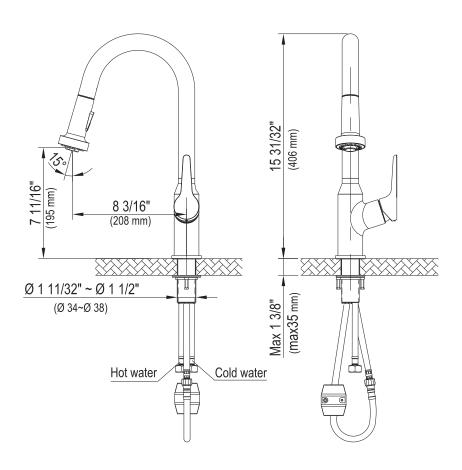

#### STEP 2

 Insert the main body into the hole with the base(3) and rubber washer A(4), refix the rubber washer B(5), metal washer(6) and mounting hardware(7) from the bottom.