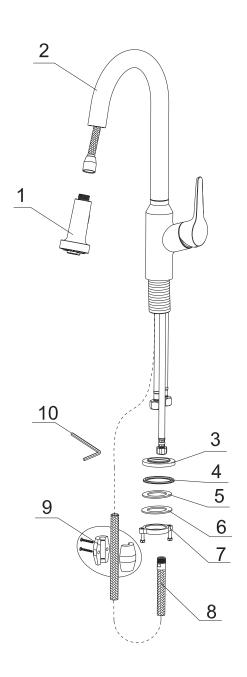

# **Dockton**

Models: KKF250C KKF250SS

Karran USA Tel: 866.452.7726 www.karran.com info@karran.com

| The Component List   | Qty. |
|----------------------|------|
| 1. Spray Head        | 1    |
| 2. Main Body         | 1    |
| 3. Base              | 1    |
| 4. Rubber Washer A   | 1    |
| 5. Rubber Washer B   | 1    |
| 6. Metal Washer      | 1    |
| 7. Mounting Hardware | 1    |
| 8. Spray hose        | 2    |
| 9. Weight            | 1    |
| 10.Hex Wrench        | 1    |

#### STEP 1

 Remove the mounting hardware(7), metal washer(6) and rubber washer B(5) from the main body(2);

#### STEP 2

 Insert the main body into the hole with the base(3) and rubber washer A(4), refix the rubber washer B(5), metal washer(6) and mounting hardware(7) from the bottom.

## **INSTALLATION GUIDE**

 After adjusting the direction of the main body(2), tighten the mounting hardware (7) with hands and tighten the screws with a Philips screwdriver.

4. Connect the spray hose(8) and spray head(1) to finish installation.

## **INSTALLATION GUIDE**

5. Attach the weight(9) on the spray hose(8).

#### STEP 6

6. Connect the waterlines to outlet tightly. Turn on the outlet and check for leaks.