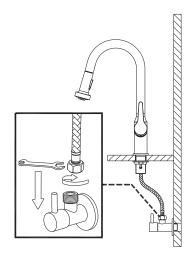

#### STEP 1

 Remove the mounting hardware(7), metal washer(6) and rubber washer B(5) from the main body(2);

#### STEP 2

 Insert the main body into the hole with the base(3) and rubber washer A(4), refix the rubber washer B(5), metal washer(6) and mounting hardware(7) from the bottom.

## **INSTALLATION GUIDE**

 After adjusting the direction of the main body(2), tighten the mounting hardware (7) with hands and tighten the screws with a Philips screwdriver.

4. Connect the spray hose(8) and spray head(1) to finish installation.

## **INSTALLATION GUIDE**

5. Attach the weight(9) on the spray hose(8).

#### STEP 6

6. Connect the waterlines to outlet tightly. Turn on the outlet and check for leaks.