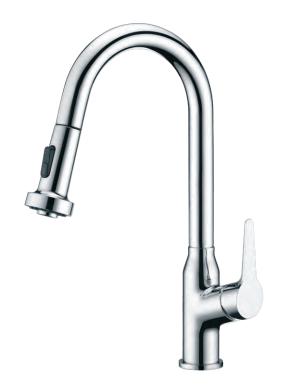

# **Dockton**

Models: KKF250C KKF250SS

Karran USA Tel: 866.452.7726 www.karran.com info@karran.com

| The Component List   | Qty. |
|----------------------|------|
| 1. Spray Head        | 1    |
| 2. Main Body         | 1    |
| 3. Base              | 1    |
| 4. Rubber Washer A   | 1    |
| 5. Rubber Washer B   | 1    |
| 6. Metal Washer      | 1    |
| 7. Mounting Hardware | 1    |
| 8. Spray hose        | 2    |
| 9. Weight            | 1    |
| 10.Hex Wrench        | 1    |