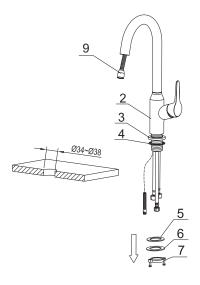

6

| No. | Description           | Finishes/Colors |    | Item No.    |
|-----|-----------------------|-----------------|----|-------------|
| 1   | Spray Head            | C,              | SS | 500301912** |
| 2   | Washer                |                 |    | 70020038930 |
| 3   | Spray Hose            | C,              | SS | 500401611** |
| 4   | Spout Kit             | C,              | SS | 300300386** |
| 5   | Set Screw             |                 |    | 50060039700 |
| 6   | Main Body             | C,              | SS | 100300518** |
| 7   | 35A Cartridge         |                 |    | 20060010900 |
| 8   | Nut                   |                 |    | 40060199252 |
| 9   | Сар                   | C,              | SS | 500101091** |
| 10  | Hanlde                | C,              | SS | 200100446** |
| 11  | Base                  | C,              | SS | 500101638** |
| 12  | Rubber & Metal Washer |                 |    | 70020037354 |
| 13  | Mounting Hardware     |                 |    | 40060185018 |
| 14  | Welght                |                 |    | 50020066700 |
| 15  | Hot Waterline         |                 |    | 50042068521 |
| 16  | Cold Waterline        |                 |    | 50042068526 |
| 17  | Supply Hose           |                 |    | 50040196200 |
| 18  | Hex Wrench            |                 |    | 50060003700 |