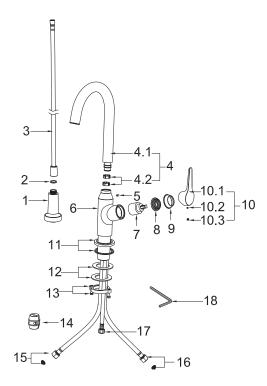

6

| No. | Description           | Finishes/Colors |    | Item No.    |
|-----|-----------------------|-----------------|----|-------------|
| 1   | Spray Head            | C,              | SS | 500301912** |
| 2   | Washer                |                 |    | 70020038930 |
| 3   | Spray Hose            | C,              | SS | 500401611** |
| 4   | Spout Kit             | C,              | SS | 300300386** |
| 5   | Set Screw             |                 |    | 50060039700 |
| 6   | Main Body             | C,              | SS | 100300518** |
| 7   | 35A Cartridge         |                 |    | 20060010900 |
| 8   | Nut                   |                 |    | 40060199252 |
| 9   | Сар                   | C,              | SS | 500101091** |
| 10  | Hanlde                | C,              | SS | 200100446** |
| 11  | Base                  | C,              | SS | 500101638** |
| 12  | Rubber & Metal Washer |                 |    | 70020037354 |
| 13  | Mounting Hardware     |                 |    | 40060185018 |
| 14  | Welght                |                 |    | 50020066700 |
| 15  | Hot Waterline         |                 |    | 50042068521 |
| 16  | Cold Waterline        |                 |    | 50042068526 |
| 17  | Supply Hose           |                 |    | 50040196200 |
| 18  | Hex Wrench            |                 |    | 50060003700 |

C - Chrome

SS - Spot Free Stainless Steel

<sup>\*\*</sup> Denotes faucet component color options: