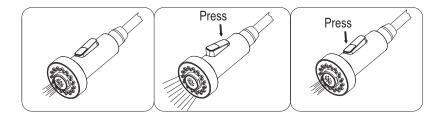

#### Spray

The operation of the spray diverter:

- 1) When first turned on, water comes from aerator.
- 2) Press botton back, water comes from nozzles.
- 3) Press botton front, water comes from aerator.
- 4) Diverter button automatically returns to normal position once handle closed.