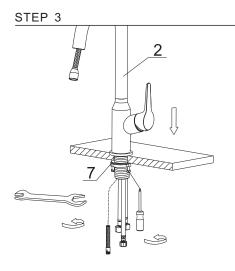

## **INSTALLATION GUIDE**

 After adjusting the direction of the main body(2), tighten the mounting hardware (7) with hands and tighten the screws with a Philips screwdriver.

4. Connect the spray hose(8) and spray head(1) to finish installation.