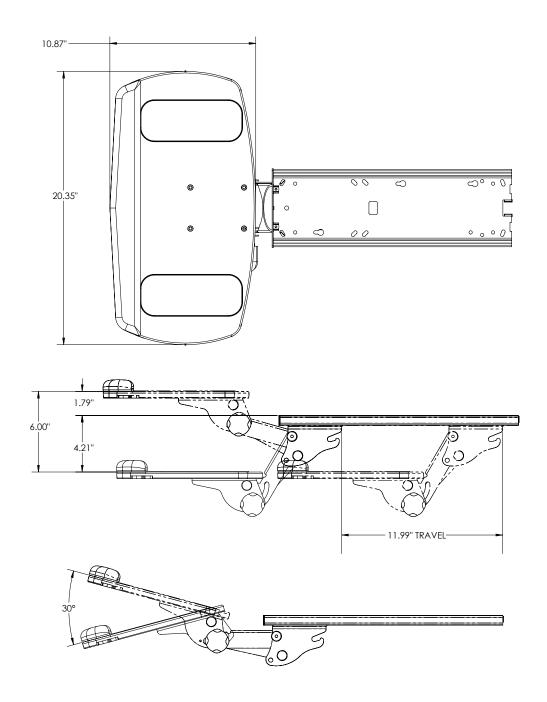

## KV AKP35-2T18 & PZ1824

| Features                                                                                   | Benefits                                                                                   |  |  |
|--------------------------------------------------------------------------------------------|--------------------------------------------------------------------------------------------|--|--|
| Soft touch knob for height adjustment and 30° of total tray tilt adjustment $\pm 15^\circ$ | Easy to use, all-in-one adjustment for positive and negative tilt angles                   |  |  |
| Height adjustment range of 1.8" above and 4.2" below mounting surface                      | Provides ample height adjustment for the seated worker                                     |  |  |
| 360° of swivel                                                                             | Keyboard can be swiveled out of the way                                                    |  |  |
| 18" track with EZ-Glide system                                                             | Full storage with minimal effort                                                           |  |  |
| Spring assisted to counterbalance keyboard weight                                          | Smooth height adjustment for precise keyboard placement                                    |  |  |
| 20.4" wide x 10.9" deep x 1" thick molded keyboard platform                                | Supports all keyboard styles, move keyboard left or right for correct mousing requirements |  |  |
| Molded black plastic resin surface                                                         | Durable surfaces for easy cleaning                                                         |  |  |
| Anti-skid strips on keyboard tray                                                          | Holds keyboard in place when typing                                                        |  |  |
| Mounting hardware provided                                                                 | Quick and easy installation                                                                |  |  |

## **Ancillary Products:**

- Use with Knape & Vogt Waterloo CPU Holders
- For flat panel displays, specify the Concerto flat panel support system
- Accepts the OMN swivel only mouse tray

| Model | Height Range Above/Below<br>Mounting Surface | Tilt      | Tray Depth<br>& Width | Tray<br>Thickness | Travel | Track<br>Size |
|-------|----------------------------------------------|-----------|-----------------------|-------------------|--------|---------------|
| SD-2  | 1.8"/-4.2"                                   | +15°/-15° | 10.9" x 20.4"         | 1.0"              | 12"    | 18"           |