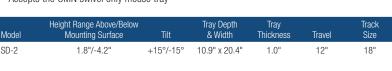

## **Ancillary Products:**

- Use with Knape & Vogt Waterloo CPU Holders
- For flat panel displays, specify the Concerto flat panel support system
- Accepts the OMN swivel only mouse tray

| Model | Height Range Above/Below<br>Mounting Surface | Tilt      | Tray Depth<br>& Width | Tray<br>Thickness | Travel | Track<br>Size |
|-------|----------------------------------------------|-----------|-----------------------|-------------------|--------|---------------|
| SD-2  | 1.8"/-4.2"                                   | +15°/-15° | 10.9" x 20.4"         | 1.0"              | 12"    | 18"           |