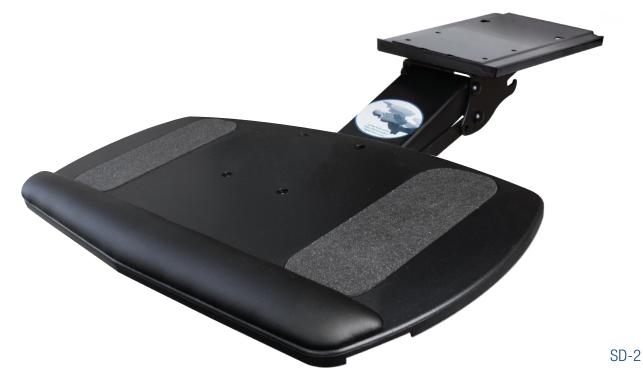

## Value Adjustable Keyboard Arm / Comfort Keyboard Tray with Palm Rest

Full functioning entry level arm with a keyboard tray and palm rest, all for an economical price.

## Value Adjustable Keyboard Arm with Comfort Keyboard Tray