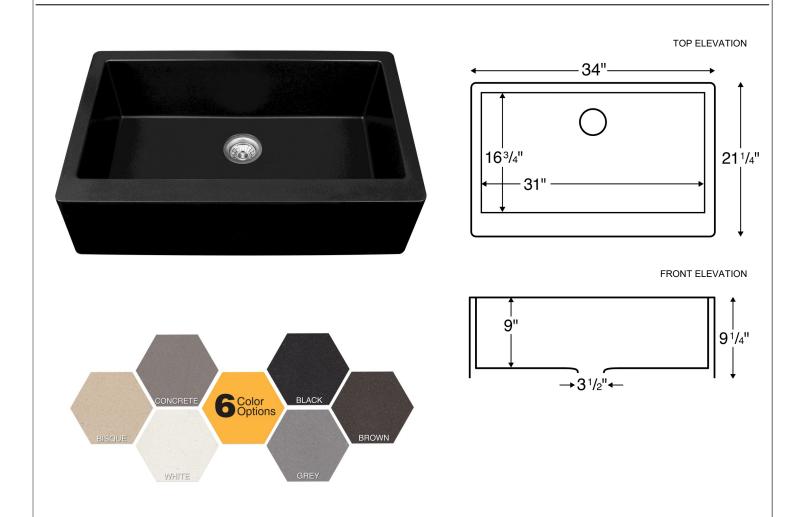

## **Features and Specifications:**

- Large single bowl apron front/farmhouse kitchen sink.
- Designed to install in a 36" or wider farmhouse sink base cabinet.
- Made of 80% quartz and acrylic resin.
- Designed for undermount installation in solid surface, granite and quartz countertops.
- Outside dimensions: 34" x 21-1/4" x 9".
- Apron height: 9-1/4"
- Inside bowl dimensions: 31" x 16-3/4" x 9"
- Rear positioned waste.
- Waste opening: 3-1/2".
- Sink bowl surface has a matte finish.
- Supplied with cabinet face frame cutout template.
- Basket strainer shown not included with sink.
- Basket strainers in stainless steel or matching colors available as optional accessories.
- Sinks colors available: Black, Bisque, White, Concrete, Brown, Grey
- cUPC Certified