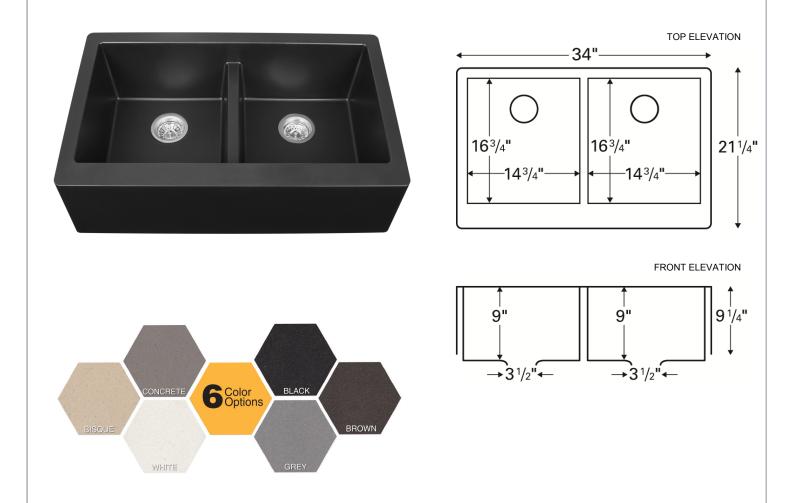

## **Features and Specifications:**

- Double equal bowl apron front/farmhouse kitchen sink.
- Designed to install in a 36" or wider farmhouse sink base cabinet.
- Made of 80% quartz and acrylic resin.
- Designed for undermount installation in solid surface, granite and quartz countertops.
- Outside dimensions: 34" x 21-1/4" x 9".
- Apron height: 9-1/4"
- Inside bowl dimensions:

Left bowl - 14-3/4" x 16-3/4" x 9" Right bowl - 14-3/4" x 16-3/4" x 9"

- Rear positioned wastes.
- Waste opening: 3-1/2".
- · Sink bowl surface has a matte finish.
- Supplied with cabinet face frame cutout template.
- · Basket strainers shown not included with sink.
- Basket strainers in stainless steel or matching colors available as optional accessories.
- Sinks colors available: Black, Bisque, White, Concrete, Brown, Grey
- cUPC Certified

ALL DIMENSIONS ACCURATE TO 1/4"