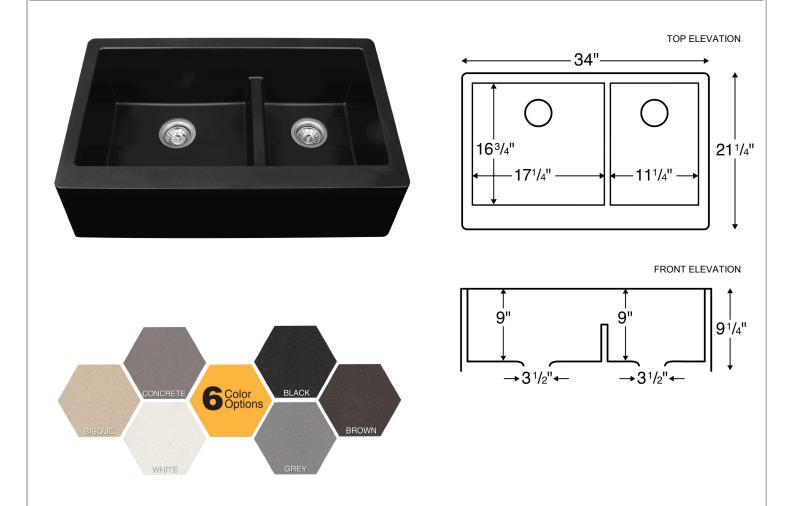

Model: **QA-760** 

## **Features and Specifications:**

- Large/small bowl apron front/farmhouse kitchen sink.
- Designed to install in a 36" or wider farmhouse sink base cabinet.
- Made of 80% quartz and acrylic resin.
- Designed for undermount installation in solid surface, granite and quartz countertops.
- Outside dimensions: 34" x 21-1/4" x 9".
- Apron height: 9-1/4"
- Inside bowl dimensions:

Left bowl - 17-1/4" x 16-3/4" x 9" Right bowl - 11-1/4" x 16-3/4" x 9"

- Rear positioned wastes.
- Waste opening: 3-1/2".
- · Sink bowl surface has a matte finish.
- Supplied with cabinet face frame cutout template.
- Basket strainers shown not included with sink.
- Basket strainers in stainless steel or matching colors available as optional accessories.
- Sinks colors available: Black, Bisque, White, Concrete, Brown, Grey
- cUPC Certified

ALL DIMENSIONS ACCURATE TO 1/4"