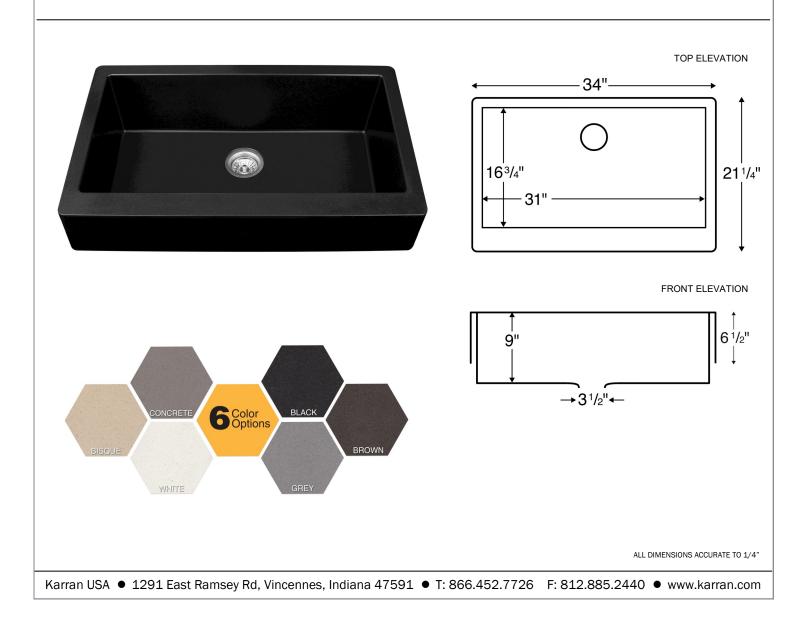

## Features and Specifications:

kanan

- Retrofit large single bowl apron front/farmhouse kitchen sink.
- Designed to install in a 36" or wider standard sink base cabinet.
- Made of 80% quartz and acrylic resin.
- Designed for undermount installation in solid surface, granite and quartz countertops.
- Outside dimensions: 34" x 21-1/4" x 9".
- Apron height: 6-1/2"
- Inside bowl dimensions: 31" x 16-3/4" x 9"
- Rear positioned waste.
- Waste opening: 3-1/2".
- Sink bowl surface has a matte finish.
- Supplied with cabinet face frame cutout template.
- Basket strainer shown not included with sink.
- Basket strainers in stainless steel or matching colors available as optional accessories.
- Sinks colors available: Black, Bisque, White, Concrete, Brown, Grey
- cUPC Certified