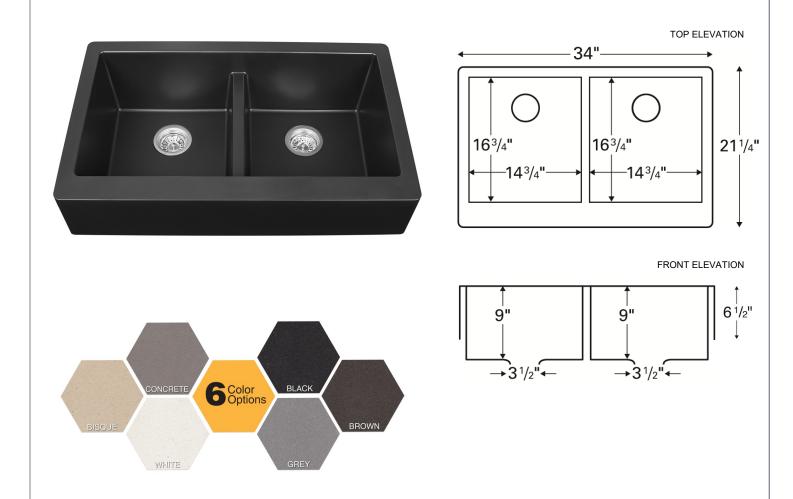

Model: QAR-750

## **Features and Specifications:**

- Retrofit double equal bowl apron front/farmhouse kitchen sink.
- Designed to install in a 36" or wider standard sink base cabinet.
- Made of 80% quartz and acrylic resin.
- Designed for undermount installation in solid surface, granite and quartz countertops.
- Outside dimensions: 34" x 21-1/4" x 9".
- Apron height: 6-1/2"
- Inside bowl dimensions:

Left bowl - 14-3/4" x 16-3/4" x 9" Right bowl - 14-3/4" x 16-3/4" x 9"

- Rear positioned wastes.
- Waste opening: 3-1/2".
- · Sink bowl surface has a matte finish.
- Supplied with cabinet face frame cutout template.
- Basket strainers shown not included with sink.
- Basket strainers in stainless steel or matching colors available as optional accessories.
- Sinks colors available: Black, Bisque, White, Concrete, Brown, Grey
- cUPC Certified

ALL DIMENSIONS ACCURATE TO 1/4"