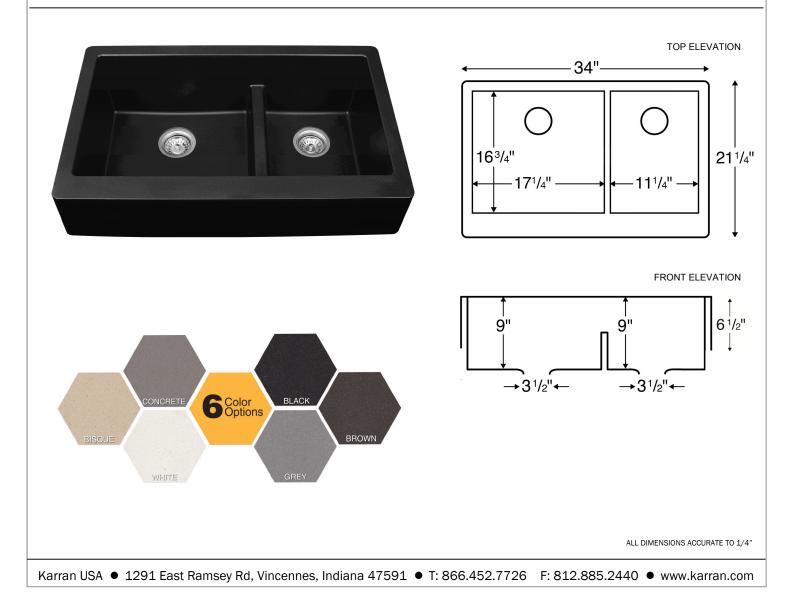

## Features and Specifications:

- Retrofit large/small bowl apron front/farmhouse kitchen sink.
- Designed to install in a 36" or wider standard sink base cabinet.
- Made of 80% quartz and acrylic resin.
- Designed for undermount installation in solid surface, granite and quartz countertops.
- Outside dimensions: 34" x 21-1/4" x 9".
- Apron height: 6-1/2"
- Inside bowl dimensions: Left bowl - 17-1/4" x 16-3/4" x 9" Right bowl - 11-1/4" x 16-3/4" x 9"
- Rear positioned wastes.
- Waste opening: 3-1/2".
- Sink bowl surface has a matte finish.
- Supplied with cabinet face frame cutout template.
- Basket strainers shown not included with sink.
- Basket strainers in stainless steel or matching colors available as optional accessories.
- Sinks colors available: Black, Bisque, White, Concrete, Brown, Grey
- cUPC Certified