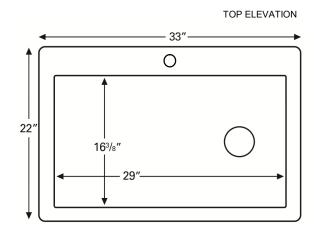

## **Features and Specifications:**

- Large single bowl kitchen sink.
- Made of 80% quartz and the finest acrylic resins.
- Designed for top mount (drop-in) installation in all types of countertop materials.
- Outside dimensions: 33" x 22" x 9".
- Inside bowl dimensions: 29" x 16-3/8" x 9".
- Offset waste.
- Waste opening: 3-1/2".
- Sink bowl surface has a matte finish.
- Supplied with mounting clips and cutout template.
- Basket strainer shown not included with sink.
- Basket strainers in stainless steel or matching colors available as optional accessories.
- Sinks colors available: Black, Bisque, White, Concrete, Brown, Grey
- cUPC Certified