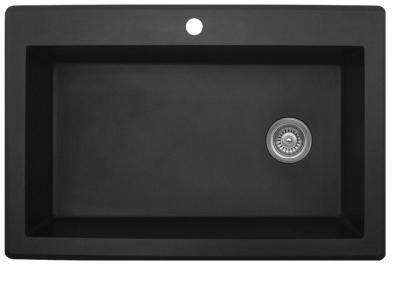

## **Features and Specifications:**

- Large single bowl kitchen sink.
- Made of 80% quartz and the finest acrylic resins.
- Designed for top mount (drop-in) installation in all types of countertop materials.
- Outside dimensions: 33" x 22" x 9".
- Inside bowl dimensions: 29" x 16-3/8" x 9".
- Offset waste.
- Waste opening: 3-1/2".
- Sink bowl surface has a matte finish.
- Supplied with mounting clips and cutout template.
- Basket strainer shown not included with sink.
- Basket strainers in stainless steel or matching colors available as optional accessories.
- Sinks colors available: Black, Bisque, White, Concrete, Brown, Grey
- cUPC Certified