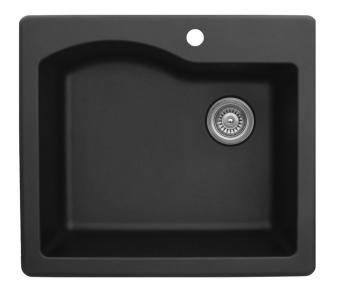

## **Features and Specifications:**

- Single bowl kitchen sink.
- Made of 80% quartz and the finest acrylic resins.
- Designed for top mount (drop-in) installation in all types of countertop materials.
- Outside dimensions: 25" x 22" x 9".
- Inside bowl dimensions: 21-3/8" x 17-7/8" x 9".
- Rear positioned waste.
- Waste opening: 3-1/2".
- Sink bowl surface has a matte finish.
- Supplied with mounting clips and cutout template.
- Basket strainer shown not included with sink.
- Basket strainers in stainless steel or matching colors available as optional accessories.
- Sinks colors available: Black, Bisque, White, Concrete, Brown, Grey
- cUPC Certified