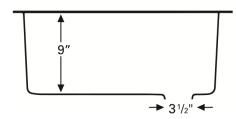

## **Features and Specifications:**

- Single bowl kitchen sink.
- Made of 80% quartz and the finest acrylic resins.
- Designed for top mount (drop-in) installation in all types of countertop materials.
- Outside dimensions: 25" x 22" x 9".
- Inside bowl dimensions: 21-3/8" x 17-7/8" x 9".
- Rear positioned waste.
- Waste opening: 3-1/2".
- Sink bowl surface has a matte finish.
- Supplied with mounting clips and cutout template.
- Basket strainer shown not included with sink.
- Basket strainers in stainless steel or matching colors available as optional accessories.
- Sinks colors available: Black, Bisque, White, Concrete, Brown, Grey
- cUPC Certified

FRONT ELEVATION

ALL DIMENSIONS ACCURATE TO 1/4"