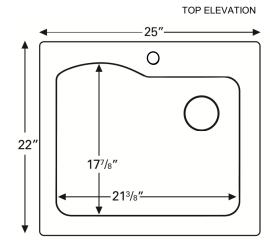

## **Features and Specifications:**

- Single bowl kitchen sink.
- Made of 80% quartz and the finest acrylic resins.
- Designed for top mount (drop-in) installation in all types of countertop materials.
- Outside dimensions: 25" x 22" x 9".
- Inside bowl dimensions: 21-3/8" x 17-7/8" x 9".
- Rear positioned waste.
- Waste opening: 3-1/2".
- Sink bowl surface has a matte finish.
- Supplied with mounting clips and cutout template.
- Basket strainer shown not included with sink.
- Basket strainers in stainless steel or matching colors available as optional accessories.
- Sinks colors available: Black, Bisque, White, Concrete, Brown, Grey
- cUPC Certified

FRONT ELEVATION

ALL DIMENSIONS ACCURATE TO 1/4"