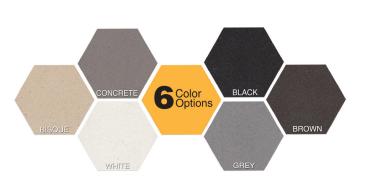

## **Features and Specifications:**

- Single bowl kitchen sink.
- Made of 80% quartz and the finest acrylic resins.
- Designed for top mount (drop-in) installation in all types of countertop materials.
- Outside dimensions: 25" x 22" x 9".
- Inside bowl dimensions: 21-3/8" x 17-7/8" x 9".
- Rear positioned waste.
- Waste opening: 3-1/2".
- Sink bowl surface has a matte finish.
- Supplied with mounting clips and cutout template.
- Basket strainer shown not included with sink.
- Basket strainers in stainless steel or matching colors available as optional accessories.
- Sinks colors available: Black, Bisque, White, Concrete, Brown, Grey
- cUPC Certified