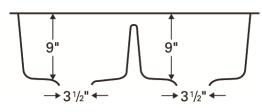

Left bowl - 14-1/2" x 15-3/4" x 9"

Right bowl - 14-1/2" x 15-3/4" x 9"

- Rear positioned wastes.
- Waste opening: 3-1/2".
- · Sink bowl surface has a matte finish.
- Supplied with mounting clips and cutout template.
- Basket strainers shown not included with sink.
- Basket strainers in stainless steel or matching colors available as optional accessories.
- Sinks colors available: Black, Bisque, White, Concrete, Brown, Grey
- cUPC Certified