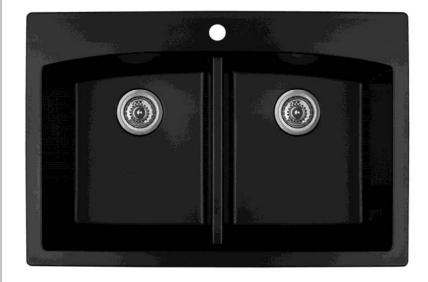

Model: **QT-710** 

## **Features and Specifications:**

- Double equal bowl kitchen sink.
- Made of 80% quartz and the finest acrylic resins.
- Designed for top mount (drop-in) installation in all types of countertop materials.
- Outside dimensions: 33" x 22" x 9".
- Inside bowl dimensions:

Left bowl - 14-1/2" x 15-3/4" x 9"

Right bowl - 14-1/2" x 15-3/4" x 9"

- Rear positioned wastes.
- Waste opening: 3-1/2".
- · Sink bowl surface has a matte finish.
- Supplied with mounting clips and cutout template.
- Basket strainers shown not included with sink.
- Basket strainers in stainless steel or matching colors available as optional accessories.
- Sinks colors available: Black, Bisque, White, Concrete, Brown, Grey
- cUPC Certified