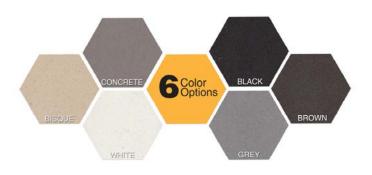

Left bowl - 14-1/2" x 15-3/4" x 9"

Right bowl - 14-1/2" x 15-3/4" x 9"

- Rear positioned wastes.
- Waste opening: 3-1/2".
- · Sink bowl surface has a matte finish.
- Supplied with mounting clips and cutout template.
- Basket strainers shown not included with sink.
- Basket strainers in stainless steel or matching colors available as optional accessories.
- Sinks colors available: Black, Bisque, White, Concrete, Brown, Grey
- cUPC Certified