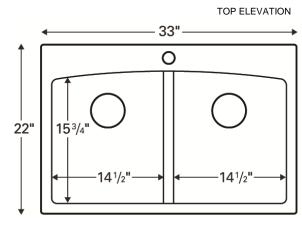

## **Features and Specifications:**

- Double equal bowl kitchen sink.
- Made of 80% quartz and the finest acrylic resins.
- Designed for top mount (drop-in) installation in all types of countertop materials.
- Outside dimensions: 33" x 22" x 9".
- Inside bowl dimensions:

Left bowl - 14-1/2" x 15-3/4" x 9"

Right bowl - 14-1/2" x 15-3/4" x 9"

- Rear positioned wastes.
- Waste opening: 3-1/2".
- · Sink bowl surface has a matte finish.
- Supplied with mounting clips and cutout template.
- Basket strainers shown not included with sink.
- Basket strainers in stainless steel or matching colors available as optional accessories.
- Sinks colors available: Black, Bisque, White, Concrete, Brown, Grey
- cUPC Certified

ALL DIMENSIONS ACCURATE TO 1/4"